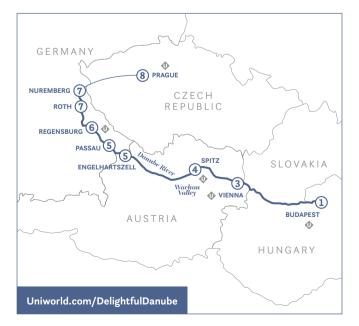

### SCHEDULE AT A GLANCE

|                | ITINERARY                                                                                                                                                                                                                                                                                                                                                                                                                                                                                                                                                                                                                                                                                                                                                                                                                                                                                                                                                                                                                                                                                                                                                                                                                                                                                                                                                                                                                                                                                                                                                                                                                                                                                                                                                                                                                                                                                                                                                                                                                                                                                                                      | PAGE | SHIP                                                    |  |  |
|----------------|--------------------------------------------------------------------------------------------------------------------------------------------------------------------------------------------------------------------------------------------------------------------------------------------------------------------------------------------------------------------------------------------------------------------------------------------------------------------------------------------------------------------------------------------------------------------------------------------------------------------------------------------------------------------------------------------------------------------------------------------------------------------------------------------------------------------------------------------------------------------------------------------------------------------------------------------------------------------------------------------------------------------------------------------------------------------------------------------------------------------------------------------------------------------------------------------------------------------------------------------------------------------------------------------------------------------------------------------------------------------------------------------------------------------------------------------------------------------------------------------------------------------------------------------------------------------------------------------------------------------------------------------------------------------------------------------------------------------------------------------------------------------------------------------------------------------------------------------------------------------------------------------------------------------------------------------------------------------------------------------------------------------------------------------------------------------------------------------------------------------------------|------|---------------------------------------------------------|--|--|
|                | HOLLAND & BELGIUM AT TULIP TIME<br>8 Days from Brussels to Amsterdam                                                                                                                                                                                                                                                                                                                                                                                                                                                                                                                                                                                                                                                                                                                                                                                                                                                                                                                                                                                                                                                                                                                                                                                                                                                                                                                                                                                                                                                                                                                                                                                                                                                                                                                                                                                                                                                                                                                                                                                                                                                           | 38   | River Queen                                             |  |  |
|                | TULIPS & WINDMILLS<br>10 Days from Amsterdam to Antwerp                                                                                                                                                                                                                                                                                                                                                                                                                                                                                                                                                                                                                                                                                                                                                                                                                                                                                                                                                                                                                                                                                                                                                                                                                                                                                                                                                                                                                                                                                                                                                                                                                                                                                                                                                                                                                                                                                                                                                                                                                                                                        | 39   | River Duchess or River Princess                         |  |  |
| CENTRAL EUROPE | <b>CASTLES ALONG THE RHINE •</b><br>8 Days from Basel to Amsterdam                                                                                                                                                                                                                                                                                                                                                                                                                                                                                                                                                                                                                                                                                                                                                                                                                                                                                                                                                                                                                                                                                                                                                                                                                                                                                                                                                                                                                                                                                                                                                                                                                                                                                                                                                                                                                                                                                                                                                                                                                                                             | 40   | S.S. Antoinette, River Empress<br>or River Queen        |  |  |
|                | REMARKABLE RHINE & HISTORIC HOLLAND • •                                                                                                                                                                                                                                                                                                                                                                                                                                                                                                                                                                                                                                                                                                                                                                                                                                                                                                                                                                                                                                                                                                                                                                                                                                                                                                                                                                                                                                                                                                                                                                                                                                                                                                                                                                                                                                                                                                                                                                                                                                                                                        | 42   | River Empress                                           |  |  |
|                | New DUTCH DELIGHT •<br>8 Days from Amsterdam to Amsterdam                                                                                                                                                                                                                                                                                                                                                                                                                                                                                                                                                                                                                                                                                                                                                                                                                                                                                                                                                                                                                                                                                                                                                                                                                                                                                                                                                                                                                                                                                                                                                                                                                                                                                                                                                                                                                                                                                                                                                                                                                                                                      | 44   | River Empress                                           |  |  |
|                | RHINE, MOSELLE & BLISSFUL BADEN-BADEN<br>12 Days from Baden-Baden to Frankfurt                                                                                                                                                                                                                                                                                                                                                                                                                                                                                                                                                                                                                                                                                                                                                                                                                                                                                                                                                                                                                                                                                                                                                                                                                                                                                                                                                                                                                                                                                                                                                                                                                                                                                                                                                                                                                                                                                                                                                                                                                                                 | 46   | River Queen                                             |  |  |
|                | EUROPEAN JEWELS •<br>16 Days from Budapest to Amsterdam                                                                                                                                                                                                                                                                                                                                                                                                                                                                                                                                                                                                                                                                                                                                                                                                                                                                                                                                                                                                                                                                                                                                                                                                                                                                                                                                                                                                                                                                                                                                                                                                                                                                                                                                                                                                                                                                                                                                                                                                                                                                        | 47   | River Duchess                                           |  |  |
|                | ENCHANTING DANUBE<br>8 Days from Budapest to Passau                                                                                                                                                                                                                                                                                                                                                                                                                                                                                                                                                                                                                                                                                                                                                                                                                                                                                                                                                                                                                                                                                                                                                                                                                                                                                                                                                                                                                                                                                                                                                                                                                                                                                                                                                                                                                                                                                                                                                                                                                                                                            | 48   | S.S. Maria Theresa                                      |  |  |
|                | <b>DELIGHTFUL DANUBE &amp; PRAGUE</b> • •<br>10 Days from Budapest to Prague                                                                                                                                                                                                                                                                                                                                                                                                                                                                                                                                                                                                                                                                                                                                                                                                                                                                                                                                                                                                                                                                                                                                                                                                                                                                                                                                                                                                                                                                                                                                                                                                                                                                                                                                                                                                                                                                                                                                                                                                                                                   | 50   | S.S. Beatrice                                           |  |  |
|                | AUTHENTIC DANUBE & PRAGUE •<br>10 Days from Vienna to Prague                                                                                                                                                                                                                                                                                                                                                                                                                                                                                                                                                                                                                                                                                                                                                                                                                                                                                                                                                                                                                                                                                                                                                                                                                                                                                                                                                                                                                                                                                                                                                                                                                                                                                                                                                                                                                                                                                                                                                                                                                                                                   | 51   | River Princess                                          |  |  |
|                | CLASSIC GERMANY & AMSTERDAM<br>8 Days from Amsterdam to Nuremberg                                                                                                                                                                                                                                                                                                                                                                                                                                                                                                                                                                                                                                                                                                                                                                                                                                                                                                                                                                                                                                                                                                                                                                                                                                                                                                                                                                                                                                                                                                                                                                                                                                                                                                                                                                                                                                                                                                                                                                                                                                                              | 52   | River Princess                                          |  |  |
|                | HIGHLIGHTS OF EASTERN EUROPE<br>10 Days from Budapest to Bucharest                                                                                                                                                                                                                                                                                                                                                                                                                                                                                                                                                                                                                                                                                                                                                                                                                                                                                                                                                                                                                                                                                                                                                                                                                                                                                                                                                                                                                                                                                                                                                                                                                                                                                                                                                                                                                                                                                                                                                                                                                                                             | 53   | S.S. Beatrice or River Duchess                          |  |  |
|                | RHINE, MAIN & DANUBE DISCOVERY<br>15 Days from Amsterdam to Vienna                                                                                                                                                                                                                                                                                                                                                                                                                                                                                                                                                                                                                                                                                                                                                                                                                                                                                                                                                                                                                                                                                                                                                                                                                                                                                                                                                                                                                                                                                                                                                                                                                                                                                                                                                                                                                                                                                                                                                                                                                                                             | 54   | River Princess                                          |  |  |
|                | <b>PORTRAITS OF EASTERN EUROPE</b><br>19 Days from Prague to Bucharest                                                                                                                                                                                                                                                                                                                                                                                                                                                                                                                                                                                                                                                                                                                                                                                                                                                                                                                                                                                                                                                                                                                                                                                                                                                                                                                                                                                                                                                                                                                                                                                                                                                                                                                                                                                                                                                                                                                                                                                                                                                         | 55   | S.S. Beatrice                                           |  |  |
|                | ULTIMATE EUROPEAN JOURNEY<br>25 Days from Amsterdam to Bucharest                                                                                                                                                                                                                                                                                                                                                                                                                                                                                                                                                                                                                                                                                                                                                                                                                                                                                                                                                                                                                                                                                                                                                                                                                                                                                                                                                                                                                                                                                                                                                                                                                                                                                                                                                                                                                                                                                                                                                                                                                                                               | 55   | River Duchess                                           |  |  |
| E              | MILAN, VENICE & THE GEMS OF NORTHERN ITALY  10 Days from Milan to Venice                                                                                                                                                                                                                                                                                                                                                                                                                                                                                                                                                                                                                                                                                                                                                                                                                                                                                                                                                                                                                                                                                                                                                                                                                                                                                                                                                                                                                                                                                                                                                                                                                                                                                                                                                                                                                                                                                                                                                                                                                                                       | 56   | S.S. La Venezia                                         |  |  |
|                | PARIS & NORMANDY<br>8 Days from Paris to Paris                                                                                                                                                                                                                                                                                                                                                                                                                                                                                                                                                                                                                                                                                                                                                                                                                                                                                                                                                                                                                                                                                                                                                                                                                                                                                                                                                                                                                                                                                                                                                                                                                                                                                                                                                                                                                                                                                                                                                                                                                                                                                 | 58   | S.S. Joie de Vivre                                      |  |  |
|                | BURGUNDY & PROVENCE<br>8 Days from Avignon to Lyon                                                                                                                                                                                                                                                                                                                                                                                                                                                                                                                                                                                                                                                                                                                                                                                                                                                                                                                                                                                                                                                                                                                                                                                                                                                                                                                                                                                                                                                                                                                                                                                                                                                                                                                                                                                                                                                                                                                                                                                                                                                                             | 59   | S.S. Catherine                                          |  |  |
| FRANCE         | BRILLIANT BORDEAUX    Brite Alternative Al | 60   | S.S. Bon Voyage                                         |  |  |
| FRA            | A PORTRAIT OF MAJESTIC FRANCE<br>15 Days from Bordeaux to Paris                                                                                                                                                                                                                                                                                                                                                                                                                                                                                                                                                                                                                                                                                                                                                                                                                                                                                                                                                                                                                                                                                                                                                                                                                                                                                                                                                                                                                                                                                                                                                                                                                                                                                                                                                                                                                                                                                                                                                                                                                                                                | 62   | S.S. Bon Voyage & S.S. Joie de Vivre                    |  |  |
|                | <b>GRAND FRANCE</b><br>15 Days from Paris to Avignon                                                                                                                                                                                                                                                                                                                                                                                                                                                                                                                                                                                                                                                                                                                                                                                                                                                                                                                                                                                                                                                                                                                                                                                                                                                                                                                                                                                                                                                                                                                                                                                                                                                                                                                                                                                                                                                                                                                                                                                                                                                                           | 62   | S.S. Joie de Vivre & S.S. Catherine                     |  |  |
|                | <b>ULTIMATE FRANCE</b><br>22 Days from Bordeaux to Avignon                                                                                                                                                                                                                                                                                                                                                                                                                                                                                                                                                                                                                                                                                                                                                                                                                                                                                                                                                                                                                                                                                                                                                                                                                                                                                                                                                                                                                                                                                                                                                                                                                                                                                                                                                                                                                                                                                                                                                                                                                                                                     | 62   | S.S. Bon Voyage, S.S. Joie de Vivre<br>& S.S. Catherine |  |  |