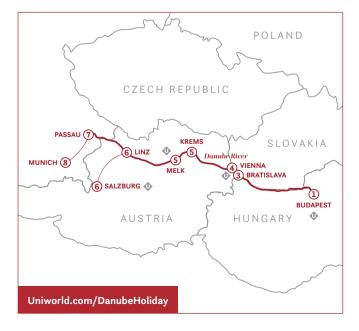

### SCHEDULE AT A GLANCE

|             | ITINERARY                                                                                                                                  | PAGE | SHIP                                                |  |  |  |
|-------------|--------------------------------------------------------------------------------------------------------------------------------------------|------|-----------------------------------------------------|--|--|--|
| P/S         | PORTUGAL, SPAIN & THE DOURO RIVER VALLEY<br>11 Days from Porto to Lisbon                                                                   | 64   | S.S. São Gabriel                                    |  |  |  |
|             | CRUISE & RAIL: MILAN, VENICE & THE SWISS ALPS<br>14 Days from Milan to Zurich / 12 Days from Venice to Zurich                              | 70   | S.S. La Venezia<br>& Golden Eagle Danube Express    |  |  |  |
| & RAIL      | New CRUISE & RAIL: MILAN, VENICE & ISTANBUL<br>18 Days from Milan to Istanbul / 16 Days from Venice to Istanbul                            | 72   | S.S. La Venezia<br>& Golden Eagle Danube Express    |  |  |  |
| CRUISE &    | New CRUISE & RAIL: ENCHANTING DANUBE &<br>THE CASTLES OF TRANSYLVANIA<br>12 Days from Passau to Budapest / 13 Days from Budapest to Passau | 74   | S.S. Maria Theresa<br>& Golden Eagle Danube Express |  |  |  |
|             | New THE TRANS-SIBERIAN EXPRESS<br>15 Days from Moscow to Vladivostok                                                                       | 76   | Rail-Only: Golden Eagle                             |  |  |  |
| PE          | <b>PERUVIAN AMAZON &amp; MACHU PICCHU EXPLORATION</b><br>15 Days from Lima to Lima / 11 Days from Lima to Lima                             | 82   | Aria Amazon<br>Mekong Jewel                         |  |  |  |
| v/c         | TIMELESS WONDERS OF VIETNAM, CAMBODIA<br>& THE MEKONG<br>13 Days from Ho Chi Minh City to Siem Reap                                        | 84   | Mekong Jewel                                        |  |  |  |
| Z           | INDIA'S GOLDEN TRIANGLE & THE SACRED GANGES   13 Days from New Delhi to Kolkata                                                            | 86   | Ganges Voyager II                                   |  |  |  |
| EG          | SPLENDORS OF EGYPT & THE NILE<br>12 Days from Cairo to Cairo                                                                               | 88   | S.S. Sphinx or River Tosca                          |  |  |  |
|             | CLASSIC CHRISTMAS MARKETS •<br>8 Days from Nuremberg to Frankfurt                                                                          | 92   | River Queen                                         |  |  |  |
|             | RHINE HOLIDAY MARKETS<br>8 Days from Basel to Cologne                                                                                      | 93   | S.S. Antoinette                                     |  |  |  |
| НОГІРАУ     | EUROPEAN HOLIDAY MARKETS<br>8 Days from Nuremberg to Vienna                                                                                | 94   | S.S. Beatrice                                       |  |  |  |
| НОГ         | <b>DANUBE HOLIDAY MARKETS</b><br>8 Days from Budapest to Passau                                                                            | 95   | S.S. Maria Theresa                                  |  |  |  |
|             | ENCHANTING CHRISTMAS & NEW YEAR'S<br>11 Days from Passau to Budapest                                                                       | 96   | S.S. Maria Theresa                                  |  |  |  |
|             | GRAND CHRISTMAS & NEW YEAR'S<br>13 Days from Nuremberg to Budapest                                                                         | 97   | S.S. Beatrice                                       |  |  |  |
| ΓD          | <b>ROLLING ON THE RHINE</b><br>8 Days from Amsterdam to Frankfurt                                                                          | 102  | The A                                               |  |  |  |
| IWOR        | AMSTERDAM & BRUSSELS BOUND<br>8 Days from Brussels to Amsterdam                                                                            | 102  | The A                                               |  |  |  |
| BY UNIWORLD | VIENNA VIBE<br>8 Days from Nuremberg to Vienna                                                                                             | 102  | The B                                               |  |  |  |
| D           | EASTERN EUROPE ESCAPE<br>8 Days from Vienna to Belgrade                                                                                    | 102  | The B                                               |  |  |  |