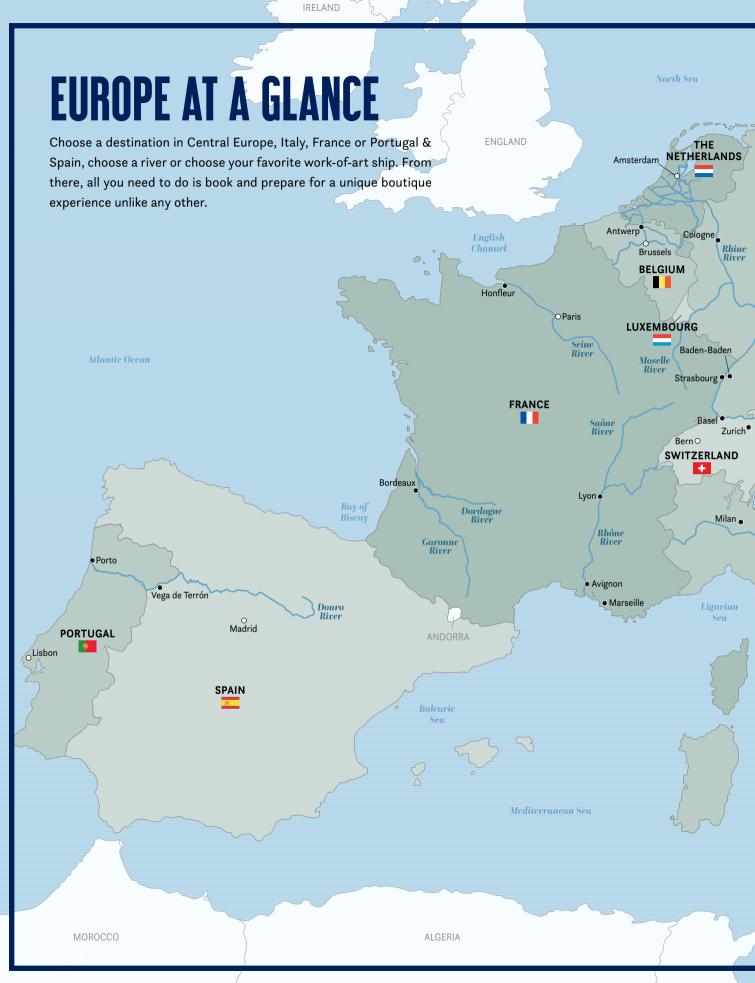

### **TABLE OF CONTENTS**

| HISTORY OF HOSPITALITY EXCELLENCE 6                                                         |
|---------------------------------------------------------------------------------------------|
| The red carnation hotel collection $\ldots \ldots 8$                                        |
| outstanding service $\ldots \ldots \ldots \ldots \ldots 10$                                 |
| culinary excellence $\ldots \ldots \ldots \ldots \ldots 12$                                 |
| one-of-a-kind ships $\ldots \ldots \ldots 14$                                               |
| elevating luxury river cruising                                                             |
| suites with personalities                                                                   |
| The most all-inclusive amenities $\ldots \ldots 20$                                         |
| carefully curated excursions                                                                |
| wanderlust meets wellness $\ldots \ldots 24$                                                |
| specialty-themed cruises                                                                    |
| travel without worry                                                                        |
| Make travel matter $^{\circ}$                                                               |
| river heritage club $\ldots \ldots \ldots \ldots 32$                                        |
| EUROPE                                                                                      |
| ITALY                                                                                       |
| FRANCE                                                                                      |
| portugal                                                                                    |
| $CRUISE \And RAIL \ldots 66$ |
| peru                                                                                        |
| vietnam & cambodia $\ldots \ldots \ldots \ldots \ldots \ldots 84$                           |
| INDIA                                                                                       |
| EGYPT 88                                                                                    |
| holiday season $\ldots$ 90                                                                  |
| cruise extensions                                                                           |
| U by uniworld                                                                               |
| The uniworld fleet                                                                          |
| charter & incentive groups                                                                  |
| FAMILY OF BRANDS                                                                            |

### SCHEDULE AT A GLANCE

|                | ITINERARY                                                                                                                                                                                                                                                                                                                                                                                                                                                                                                                                                                                                                                                                                                                                                                                                                                                                                                                                                                                                                                                                                                                                                                                                                                                                                                                                                                                                                                                                                                                                                                                                                                                                                                                                                                                                                                                                                                                                                                                                                                                                                                                      | PAGE | SHIP                                                    |  |  |
|----------------|--------------------------------------------------------------------------------------------------------------------------------------------------------------------------------------------------------------------------------------------------------------------------------------------------------------------------------------------------------------------------------------------------------------------------------------------------------------------------------------------------------------------------------------------------------------------------------------------------------------------------------------------------------------------------------------------------------------------------------------------------------------------------------------------------------------------------------------------------------------------------------------------------------------------------------------------------------------------------------------------------------------------------------------------------------------------------------------------------------------------------------------------------------------------------------------------------------------------------------------------------------------------------------------------------------------------------------------------------------------------------------------------------------------------------------------------------------------------------------------------------------------------------------------------------------------------------------------------------------------------------------------------------------------------------------------------------------------------------------------------------------------------------------------------------------------------------------------------------------------------------------------------------------------------------------------------------------------------------------------------------------------------------------------------------------------------------------------------------------------------------------|------|---------------------------------------------------------|--|--|
|                | HOLLAND & BELGIUM AT TULIP TIME<br>8 Days from Brussels to Amsterdam                                                                                                                                                                                                                                                                                                                                                                                                                                                                                                                                                                                                                                                                                                                                                                                                                                                                                                                                                                                                                                                                                                                                                                                                                                                                                                                                                                                                                                                                                                                                                                                                                                                                                                                                                                                                                                                                                                                                                                                                                                                           | 38   | River Queen                                             |  |  |
|                | TULIPS & WINDMILLS<br>10 Days from Amsterdam to Antwerp                                                                                                                                                                                                                                                                                                                                                                                                                                                                                                                                                                                                                                                                                                                                                                                                                                                                                                                                                                                                                                                                                                                                                                                                                                                                                                                                                                                                                                                                                                                                                                                                                                                                                                                                                                                                                                                                                                                                                                                                                                                                        | 39   | River Duchess or River Princess                         |  |  |
| CENTRAL EUROPE | <b>CASTLES ALONG THE RHINE •</b><br>8 Days from Basel to Amsterdam                                                                                                                                                                                                                                                                                                                                                                                                                                                                                                                                                                                                                                                                                                                                                                                                                                                                                                                                                                                                                                                                                                                                                                                                                                                                                                                                                                                                                                                                                                                                                                                                                                                                                                                                                                                                                                                                                                                                                                                                                                                             | 40   | S.S. Antoinette, River Empress<br>or River Queen        |  |  |
|                | REMARKABLE RHINE & HISTORIC HOLLAND • •                                                                                                                                                                                                                                                                                                                                                                                                                                                                                                                                                                                                                                                                                                                                                                                                                                                                                                                                                                                                                                                                                                                                                                                                                                                                                                                                                                                                                                                                                                                                                                                                                                                                                                                                                                                                                                                                                                                                                                                                                                                                                        | 42   | River Empress                                           |  |  |
|                | New DUTCH DELIGHT •<br>8 Days from Amsterdam to Amsterdam                                                                                                                                                                                                                                                                                                                                                                                                                                                                                                                                                                                                                                                                                                                                                                                                                                                                                                                                                                                                                                                                                                                                                                                                                                                                                                                                                                                                                                                                                                                                                                                                                                                                                                                                                                                                                                                                                                                                                                                                                                                                      | 44   | River Empress                                           |  |  |
|                | RHINE, MOSELLE & BLISSFUL BADEN-BADEN<br>12 Days from Baden-Baden to Frankfurt                                                                                                                                                                                                                                                                                                                                                                                                                                                                                                                                                                                                                                                                                                                                                                                                                                                                                                                                                                                                                                                                                                                                                                                                                                                                                                                                                                                                                                                                                                                                                                                                                                                                                                                                                                                                                                                                                                                                                                                                                                                 | 46   | River Queen                                             |  |  |
|                | EUROPEAN JEWELS •<br>16 Days from Budapest to Amsterdam                                                                                                                                                                                                                                                                                                                                                                                                                                                                                                                                                                                                                                                                                                                                                                                                                                                                                                                                                                                                                                                                                                                                                                                                                                                                                                                                                                                                                                                                                                                                                                                                                                                                                                                                                                                                                                                                                                                                                                                                                                                                        | 47   | River Duchess                                           |  |  |
|                | ENCHANTING DANUBE<br>8 Days from Budapest to Passau                                                                                                                                                                                                                                                                                                                                                                                                                                                                                                                                                                                                                                                                                                                                                                                                                                                                                                                                                                                                                                                                                                                                                                                                                                                                                                                                                                                                                                                                                                                                                                                                                                                                                                                                                                                                                                                                                                                                                                                                                                                                            | 48   | S.S. Maria Theresa                                      |  |  |
|                | <b>DELIGHTFUL DANUBE &amp; PRAGUE</b> • •<br>10 Days from Budapest to Prague                                                                                                                                                                                                                                                                                                                                                                                                                                                                                                                                                                                                                                                                                                                                                                                                                                                                                                                                                                                                                                                                                                                                                                                                                                                                                                                                                                                                                                                                                                                                                                                                                                                                                                                                                                                                                                                                                                                                                                                                                                                   | 50   | S.S. Beatrice                                           |  |  |
|                | AUTHENTIC DANUBE & PRAGUE •<br>10 Days from Vienna to Prague                                                                                                                                                                                                                                                                                                                                                                                                                                                                                                                                                                                                                                                                                                                                                                                                                                                                                                                                                                                                                                                                                                                                                                                                                                                                                                                                                                                                                                                                                                                                                                                                                                                                                                                                                                                                                                                                                                                                                                                                                                                                   | 51   | River Princess                                          |  |  |
|                | CLASSIC GERMANY & AMSTERDAM<br>8 Days from Amsterdam to Nuremberg                                                                                                                                                                                                                                                                                                                                                                                                                                                                                                                                                                                                                                                                                                                                                                                                                                                                                                                                                                                                                                                                                                                                                                                                                                                                                                                                                                                                                                                                                                                                                                                                                                                                                                                                                                                                                                                                                                                                                                                                                                                              | 52   | River Princess                                          |  |  |
|                | HIGHLIGHTS OF EASTERN EUROPE<br>10 Days from Budapest to Bucharest                                                                                                                                                                                                                                                                                                                                                                                                                                                                                                                                                                                                                                                                                                                                                                                                                                                                                                                                                                                                                                                                                                                                                                                                                                                                                                                                                                                                                                                                                                                                                                                                                                                                                                                                                                                                                                                                                                                                                                                                                                                             | 53   | S.S. Beatrice or River Duchess                          |  |  |
|                | RHINE, MAIN & DANUBE DISCOVERY<br>15 Days from Amsterdam to Vienna                                                                                                                                                                                                                                                                                                                                                                                                                                                                                                                                                                                                                                                                                                                                                                                                                                                                                                                                                                                                                                                                                                                                                                                                                                                                                                                                                                                                                                                                                                                                                                                                                                                                                                                                                                                                                                                                                                                                                                                                                                                             | 54   | River Princess                                          |  |  |
|                | <b>PORTRAITS OF EASTERN EUROPE</b><br>19 Days from Prague to Bucharest                                                                                                                                                                                                                                                                                                                                                                                                                                                                                                                                                                                                                                                                                                                                                                                                                                                                                                                                                                                                                                                                                                                                                                                                                                                                                                                                                                                                                                                                                                                                                                                                                                                                                                                                                                                                                                                                                                                                                                                                                                                         | 55   | S.S. Beatrice                                           |  |  |
|                | ULTIMATE EUROPEAN JOURNEY<br>25 Days from Amsterdam to Bucharest                                                                                                                                                                                                                                                                                                                                                                                                                                                                                                                                                                                                                                                                                                                                                                                                                                                                                                                                                                                                                                                                                                                                                                                                                                                                                                                                                                                                                                                                                                                                                                                                                                                                                                                                                                                                                                                                                                                                                                                                                                                               | 55   | River Duchess                                           |  |  |
| E              | MILAN, VENICE & THE GEMS OF NORTHERN ITALY  10 Days from Milan to Venice                                                                                                                                                                                                                                                                                                                                                                                                                                                                                                                                                                                                                                                                                                                                                                                                                                                                                                                                                                                                                                                                                                                                                                                                                                                                                                                                                                                                                                                                                                                                                                                                                                                                                                                                                                                                                                                                                                                                                                                                                                                       | 56   | S.S. La Venezia                                         |  |  |
|                | PARIS & NORMANDY<br>8 Days from Paris to Paris                                                                                                                                                                                                                                                                                                                                                                                                                                                                                                                                                                                                                                                                                                                                                                                                                                                                                                                                                                                                                                                                                                                                                                                                                                                                                                                                                                                                                                                                                                                                                                                                                                                                                                                                                                                                                                                                                                                                                                                                                                                                                 | 58   | S.S. Joie de Vivre                                      |  |  |
|                | BURGUNDY & PROVENCE<br>8 Days from Avignon to Lyon                                                                                                                                                                                                                                                                                                                                                                                                                                                                                                                                                                                                                                                                                                                                                                                                                                                                                                                                                                                                                                                                                                                                                                                                                                                                                                                                                                                                                                                                                                                                                                                                                                                                                                                                                                                                                                                                                                                                                                                                                                                                             | 59   | S.S. Catherine                                          |  |  |
| FRANCE         | BRILLIANT BORDEAUX    Brite Alternative Al | 60   | S.S. Bon Voyage                                         |  |  |
| FRA            | A PORTRAIT OF MAJESTIC FRANCE<br>15 Days from Bordeaux to Paris                                                                                                                                                                                                                                                                                                                                                                                                                                                                                                                                                                                                                                                                                                                                                                                                                                                                                                                                                                                                                                                                                                                                                                                                                                                                                                                                                                                                                                                                                                                                                                                                                                                                                                                                                                                                                                                                                                                                                                                                                                                                | 62   | S.S. Bon Voyage & S.S. Joie de Vivre                    |  |  |
|                | <b>GRAND FRANCE</b><br>15 Days from Paris to Avignon                                                                                                                                                                                                                                                                                                                                                                                                                                                                                                                                                                                                                                                                                                                                                                                                                                                                                                                                                                                                                                                                                                                                                                                                                                                                                                                                                                                                                                                                                                                                                                                                                                                                                                                                                                                                                                                                                                                                                                                                                                                                           | 62   | S.S. Joie de Vivre & S.S. Catherine                     |  |  |
|                | <b>ULTIMATE FRANCE</b><br>22 Days from Bordeaux to Avignon                                                                                                                                                                                                                                                                                                                                                                                                                                                                                                                                                                                                                                                                                                                                                                                                                                                                                                                                                                                                                                                                                                                                                                                                                                                                                                                                                                                                                                                                                                                                                                                                                                                                                                                                                                                                                                                                                                                                                                                                                                                                     | 62   | S.S. Bon Voyage, S.S. Joie de Vivre<br>& S.S. Catherine |  |  |

### SCHEDULE AT A GLANCE

|             | ITINERARY                                                                                                                                  | PAGE | SHIP                                                |  |  |  |
|-------------|--------------------------------------------------------------------------------------------------------------------------------------------|------|-----------------------------------------------------|--|--|--|
| P/S         | PORTUGAL, SPAIN & THE DOURO RIVER VALLEY<br>11 Days from Porto to Lisbon                                                                   | 64   | S.S. São Gabriel                                    |  |  |  |
|             | CRUISE & RAIL: MILAN, VENICE & THE SWISS ALPS<br>14 Days from Milan to Zurich / 12 Days from Venice to Zurich                              | 70   | S.S. La Venezia<br>& Golden Eagle Danube Express    |  |  |  |
| & RAIL      | New CRUISE & RAIL: MILAN, VENICE & ISTANBUL<br>18 Days from Milan to Istanbul / 16 Days from Venice to Istanbul                            | 72   | S.S. La Venezia<br>& Golden Eagle Danube Express    |  |  |  |
| CRUISE &    | New CRUISE & RAIL: ENCHANTING DANUBE &<br>THE CASTLES OF TRANSYLVANIA<br>12 Days from Passau to Budapest / 13 Days from Budapest to Passau | 74   | S.S. Maria Theresa<br>& Golden Eagle Danube Express |  |  |  |
|             | New THE TRANS-SIBERIAN EXPRESS<br>15 Days from Moscow to Vladivostok                                                                       | 76   | Rail-Only: Golden Eagle                             |  |  |  |
| PE          | <b>PERUVIAN AMAZON &amp; MACHU PICCHU EXPLORATION</b><br>15 Days from Lima to Lima / 11 Days from Lima to Lima                             | 82   | Aria Amazon<br>Mekong Jewel                         |  |  |  |
| v/c         | TIMELESS WONDERS OF VIETNAM, CAMBODIA<br>& THE MEKONG<br>13 Days from Ho Chi Minh City to Siem Reap                                        | 84   | Mekong Jewel                                        |  |  |  |
| Z           | INDIA'S GOLDEN TRIANGLE & THE SACRED GANGES   13 Days from New Delhi to Kolkata                                                            | 86   | Ganges Voyager II                                   |  |  |  |
| EG          | SPLENDORS OF EGYPT & THE NILE<br>12 Days from Cairo to Cairo                                                                               | 88   | S.S. Sphinx or River Tosca                          |  |  |  |
|             | CLASSIC CHRISTMAS MARKETS •<br>8 Days from Nuremberg to Frankfurt                                                                          | 92   | River Queen                                         |  |  |  |
|             | RHINE HOLIDAY MARKETS<br>8 Days from Basel to Cologne                                                                                      | 93   | S.S. Antoinette                                     |  |  |  |
| НОГІРАУ     | EUROPEAN HOLIDAY MARKETS<br>8 Days from Nuremberg to Vienna                                                                                | 94   | S.S. Beatrice                                       |  |  |  |
| НОГ         | <b>DANUBE HOLIDAY MARKETS</b><br>8 Days from Budapest to Passau                                                                            | 95   | S.S. Maria Theresa                                  |  |  |  |
|             | ENCHANTING CHRISTMAS & NEW YEAR'S<br>11 Days from Passau to Budapest                                                                       | 96   | S.S. Maria Theresa                                  |  |  |  |
|             | GRAND CHRISTMAS & NEW YEAR'S<br>13 Days from Nuremberg to Budapest                                                                         | 97   | S.S. Beatrice                                       |  |  |  |
| ΓD          | <b>ROLLING ON THE RHINE</b><br>8 Days from Amsterdam to Frankfurt                                                                          | 102  | The A                                               |  |  |  |
| IWOR        | AMSTERDAM & BRUSSELS BOUND<br>8 Days from Brussels to Amsterdam                                                                            | 102  | The A                                               |  |  |  |
| BY UNIWORLD | VIENNA VIBE<br>8 Days from Nuremberg to Vienna                                                                                             | 102  | The B                                               |  |  |  |
| D           | EASTERN EUROPE ESCAPE<br>8 Days from Vienna to Belgrade                                                                                    | 102  | The B                                               |  |  |  |