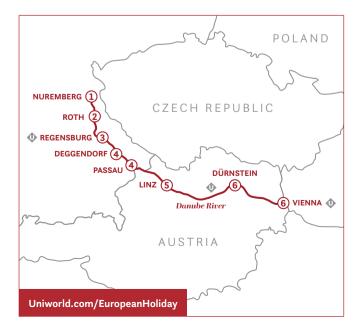

### SCHEDULE AT A GLANCE

|                | ITINERARY                                                                                                                                                                                                                                                                                                                                                                                                                                                                                                                                                                                                                                                                                                                                                                                                                                                                                                                                                                                                                                                                                                                                                                                                                                                                                                                                                                                                                                                                                                                                                                                                                                                                                                                                                                                                                                                                                                                                                                                                                                                                                                                      | PAGE | SHIP                                                    |  |  |
|----------------|--------------------------------------------------------------------------------------------------------------------------------------------------------------------------------------------------------------------------------------------------------------------------------------------------------------------------------------------------------------------------------------------------------------------------------------------------------------------------------------------------------------------------------------------------------------------------------------------------------------------------------------------------------------------------------------------------------------------------------------------------------------------------------------------------------------------------------------------------------------------------------------------------------------------------------------------------------------------------------------------------------------------------------------------------------------------------------------------------------------------------------------------------------------------------------------------------------------------------------------------------------------------------------------------------------------------------------------------------------------------------------------------------------------------------------------------------------------------------------------------------------------------------------------------------------------------------------------------------------------------------------------------------------------------------------------------------------------------------------------------------------------------------------------------------------------------------------------------------------------------------------------------------------------------------------------------------------------------------------------------------------------------------------------------------------------------------------------------------------------------------------|------|---------------------------------------------------------|--|--|
|                | HOLLAND & BELGIUM AT TULIP TIME<br>8 Days from Brussels to Amsterdam                                                                                                                                                                                                                                                                                                                                                                                                                                                                                                                                                                                                                                                                                                                                                                                                                                                                                                                                                                                                                                                                                                                                                                                                                                                                                                                                                                                                                                                                                                                                                                                                                                                                                                                                                                                                                                                                                                                                                                                                                                                           | 38   | River Queen                                             |  |  |
|                | TULIPS & WINDMILLS<br>10 Days from Amsterdam to Antwerp                                                                                                                                                                                                                                                                                                                                                                                                                                                                                                                                                                                                                                                                                                                                                                                                                                                                                                                                                                                                                                                                                                                                                                                                                                                                                                                                                                                                                                                                                                                                                                                                                                                                                                                                                                                                                                                                                                                                                                                                                                                                        | 39   | River Duchess or River Princess                         |  |  |
| CENTRAL EUROPE | <b>CASTLES ALONG THE RHINE •</b><br>8 Days from Basel to Amsterdam                                                                                                                                                                                                                                                                                                                                                                                                                                                                                                                                                                                                                                                                                                                                                                                                                                                                                                                                                                                                                                                                                                                                                                                                                                                                                                                                                                                                                                                                                                                                                                                                                                                                                                                                                                                                                                                                                                                                                                                                                                                             | 40   | S.S. Antoinette, River Empress<br>or River Queen        |  |  |
|                | REMARKABLE RHINE & HISTORIC HOLLAND • •                                                                                                                                                                                                                                                                                                                                                                                                                                                                                                                                                                                                                                                                                                                                                                                                                                                                                                                                                                                                                                                                                                                                                                                                                                                                                                                                                                                                                                                                                                                                                                                                                                                                                                                                                                                                                                                                                                                                                                                                                                                                                        | 42   | River Empress                                           |  |  |
|                | New DUTCH DELIGHT •<br>8 Days from Amsterdam to Amsterdam                                                                                                                                                                                                                                                                                                                                                                                                                                                                                                                                                                                                                                                                                                                                                                                                                                                                                                                                                                                                                                                                                                                                                                                                                                                                                                                                                                                                                                                                                                                                                                                                                                                                                                                                                                                                                                                                                                                                                                                                                                                                      | 44   | River Empress                                           |  |  |
|                | RHINE, MOSELLE & BLISSFUL BADEN-BADEN<br>12 Days from Baden-Baden to Frankfurt                                                                                                                                                                                                                                                                                                                                                                                                                                                                                                                                                                                                                                                                                                                                                                                                                                                                                                                                                                                                                                                                                                                                                                                                                                                                                                                                                                                                                                                                                                                                                                                                                                                                                                                                                                                                                                                                                                                                                                                                                                                 | 46   | River Queen                                             |  |  |
|                | EUROPEAN JEWELS •<br>16 Days from Budapest to Amsterdam                                                                                                                                                                                                                                                                                                                                                                                                                                                                                                                                                                                                                                                                                                                                                                                                                                                                                                                                                                                                                                                                                                                                                                                                                                                                                                                                                                                                                                                                                                                                                                                                                                                                                                                                                                                                                                                                                                                                                                                                                                                                        | 47   | River Duchess                                           |  |  |
|                | ENCHANTING DANUBE<br>8 Days from Budapest to Passau                                                                                                                                                                                                                                                                                                                                                                                                                                                                                                                                                                                                                                                                                                                                                                                                                                                                                                                                                                                                                                                                                                                                                                                                                                                                                                                                                                                                                                                                                                                                                                                                                                                                                                                                                                                                                                                                                                                                                                                                                                                                            | 48   | S.S. Maria Theresa                                      |  |  |
|                | <b>DELIGHTFUL DANUBE &amp; PRAGUE</b> • •<br>10 Days from Budapest to Prague                                                                                                                                                                                                                                                                                                                                                                                                                                                                                                                                                                                                                                                                                                                                                                                                                                                                                                                                                                                                                                                                                                                                                                                                                                                                                                                                                                                                                                                                                                                                                                                                                                                                                                                                                                                                                                                                                                                                                                                                                                                   | 50   | S.S. Beatrice                                           |  |  |
|                | AUTHENTIC DANUBE & PRAGUE •<br>10 Days from Vienna to Prague                                                                                                                                                                                                                                                                                                                                                                                                                                                                                                                                                                                                                                                                                                                                                                                                                                                                                                                                                                                                                                                                                                                                                                                                                                                                                                                                                                                                                                                                                                                                                                                                                                                                                                                                                                                                                                                                                                                                                                                                                                                                   | 51   | River Princess                                          |  |  |
|                | CLASSIC GERMANY & AMSTERDAM<br>8 Days from Amsterdam to Nuremberg                                                                                                                                                                                                                                                                                                                                                                                                                                                                                                                                                                                                                                                                                                                                                                                                                                                                                                                                                                                                                                                                                                                                                                                                                                                                                                                                                                                                                                                                                                                                                                                                                                                                                                                                                                                                                                                                                                                                                                                                                                                              | 52   | River Princess                                          |  |  |
|                | HIGHLIGHTS OF EASTERN EUROPE<br>10 Days from Budapest to Bucharest                                                                                                                                                                                                                                                                                                                                                                                                                                                                                                                                                                                                                                                                                                                                                                                                                                                                                                                                                                                                                                                                                                                                                                                                                                                                                                                                                                                                                                                                                                                                                                                                                                                                                                                                                                                                                                                                                                                                                                                                                                                             | 53   | S.S. Beatrice or River Duchess                          |  |  |
|                | RHINE, MAIN & DANUBE DISCOVERY<br>15 Days from Amsterdam to Vienna                                                                                                                                                                                                                                                                                                                                                                                                                                                                                                                                                                                                                                                                                                                                                                                                                                                                                                                                                                                                                                                                                                                                                                                                                                                                                                                                                                                                                                                                                                                                                                                                                                                                                                                                                                                                                                                                                                                                                                                                                                                             | 54   | River Princess                                          |  |  |
|                | <b>PORTRAITS OF EASTERN EUROPE</b><br>19 Days from Prague to Bucharest                                                                                                                                                                                                                                                                                                                                                                                                                                                                                                                                                                                                                                                                                                                                                                                                                                                                                                                                                                                                                                                                                                                                                                                                                                                                                                                                                                                                                                                                                                                                                                                                                                                                                                                                                                                                                                                                                                                                                                                                                                                         | 55   | S.S. Beatrice                                           |  |  |
|                | ULTIMATE EUROPEAN JOURNEY<br>25 Days from Amsterdam to Bucharest                                                                                                                                                                                                                                                                                                                                                                                                                                                                                                                                                                                                                                                                                                                                                                                                                                                                                                                                                                                                                                                                                                                                                                                                                                                                                                                                                                                                                                                                                                                                                                                                                                                                                                                                                                                                                                                                                                                                                                                                                                                               | 55   | River Duchess                                           |  |  |
| E              | MILAN, VENICE & THE GEMS OF NORTHERN ITALY  10 Days from Milan to Venice                                                                                                                                                                                                                                                                                                                                                                                                                                                                                                                                                                                                                                                                                                                                                                                                                                                                                                                                                                                                                                                                                                                                                                                                                                                                                                                                                                                                                                                                                                                                                                                                                                                                                                                                                                                                                                                                                                                                                                                                                                                       | 56   | S.S. La Venezia                                         |  |  |
|                | PARIS & NORMANDY<br>8 Days from Paris to Paris                                                                                                                                                                                                                                                                                                                                                                                                                                                                                                                                                                                                                                                                                                                                                                                                                                                                                                                                                                                                                                                                                                                                                                                                                                                                                                                                                                                                                                                                                                                                                                                                                                                                                                                                                                                                                                                                                                                                                                                                                                                                                 | 58   | S.S. Joie de Vivre                                      |  |  |
|                | BURGUNDY & PROVENCE<br>8 Days from Avignon to Lyon                                                                                                                                                                                                                                                                                                                                                                                                                                                                                                                                                                                                                                                                                                                                                                                                                                                                                                                                                                                                                                                                                                                                                                                                                                                                                                                                                                                                                                                                                                                                                                                                                                                                                                                                                                                                                                                                                                                                                                                                                                                                             | 59   | S.S. Catherine                                          |  |  |
| FRANCE         | BRILLIANT BORDEAUX    Brite Alternative Al | 60   | S.S. Bon Voyage                                         |  |  |
| FRA            | A PORTRAIT OF MAJESTIC FRANCE<br>15 Days from Bordeaux to Paris                                                                                                                                                                                                                                                                                                                                                                                                                                                                                                                                                                                                                                                                                                                                                                                                                                                                                                                                                                                                                                                                                                                                                                                                                                                                                                                                                                                                                                                                                                                                                                                                                                                                                                                                                                                                                                                                                                                                                                                                                                                                | 62   | S.S. Bon Voyage & S.S. Joie de Vivre                    |  |  |
|                | <b>GRAND FRANCE</b><br>15 Days from Paris to Avignon                                                                                                                                                                                                                                                                                                                                                                                                                                                                                                                                                                                                                                                                                                                                                                                                                                                                                                                                                                                                                                                                                                                                                                                                                                                                                                                                                                                                                                                                                                                                                                                                                                                                                                                                                                                                                                                                                                                                                                                                                                                                           | 62   | S.S. Joie de Vivre & S.S. Catherine                     |  |  |
|                | <b>ULTIMATE FRANCE</b><br>22 Days from Bordeaux to Avignon                                                                                                                                                                                                                                                                                                                                                                                                                                                                                                                                                                                                                                                                                                                                                                                                                                                                                                                                                                                                                                                                                                                                                                                                                                                                                                                                                                                                                                                                                                                                                                                                                                                                                                                                                                                                                                                                                                                                                                                                                                                                     | 62   | S.S. Bon Voyage, S.S. Joie de Vivre<br>& S.S. Catherine |  |  |