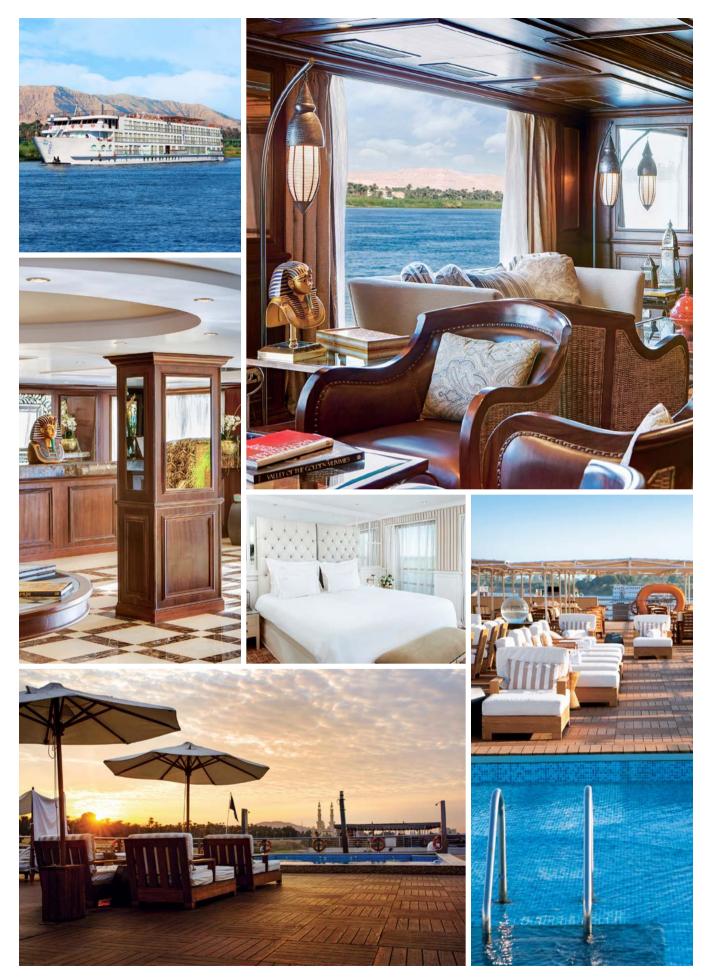

cket-list destinations, filling you with endless wonder and intrigue as you sail past man-made marvels, wonders of the world and ancient temple complexes. This ship features 26 suites, two gourmet dining venues, a massage room, a swimming pool and, not to mention, sweeping views of the longest river in the world.



84 GUESTS | 58 STAFF TRAVELS ON NILE RIVER

ROYAL SUITES: 4 (495 ft<sup>2</sup>) GRAND SUITES: 20 (430 ft<sup>2</sup>) SUITES: 2 (344 ft<sup>2</sup>) DELUXE FRENCH BALCONY: 2 (285 ft<sup>2</sup>) FRENCH BALCONY: 14 (233 ft<sup>2</sup>)

> LENGTH: 236 ft WIDTH: 48.5 ft VOLTAGE: 220 volts



NOTE: All staterooms and suites onboard have French balconies. While the S.S. Sphinx is a beautiful and luxurious ship, its amenities may differ from those of a Uniworld company-owned ship.



## **RIVER TOSCA**

THIS ALL-SUITE VESSEL WAS RATED BY THE EGYPTIAN GOVERNMENT AS THE #1 SHIP ON THE NILE, AND FOR GREAT REASON. It is home to as much wonder as the river it cruises on. Taking inspiration from the colonial era, this ship is elegantly designed with wood finishes and cozy public spaces.

Soak in the warm weather on the sprawling Sun Deck, which has shaded cabanas and a swimming pool. You'll find local wares in every room, including the elegant library, stylish lounge and full-service bar. Taste the regional cuisine in the dining area and take to the top deck for afternoon tea.

2009 inauguration 82 guests | 60 staff TRAVELS ON NILE RIVER

ROYAL SUITES: 2 (651 ft<sup>2</sup>) GRAND SUITES: 39 (313-335 ft<sup>2</sup>)

> LENGTH: 236 ft WIDTH: 46 ft VOLTAGE: 220 volts



####