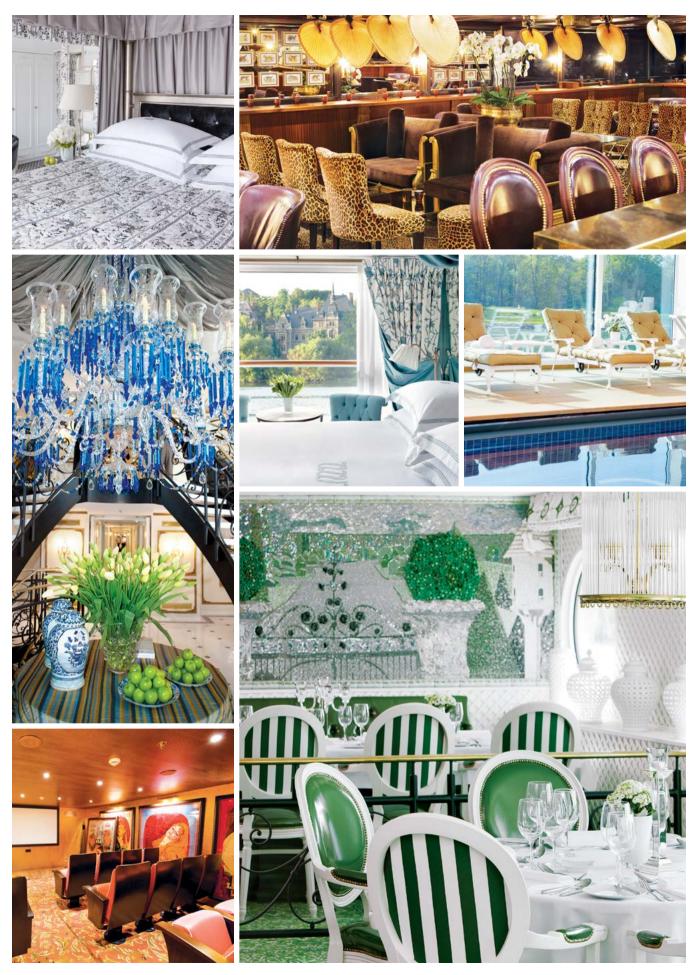

#### The story of our guiding visionary.

From the moment you step onboard our one-of-a-kind award-winning ships, you notice the Uniworld difference. The spirit of hospitality that follows you your entire journey is the result of our guiding visionary, Bea Tollman. Bea is the creative mind behind our luxury, floating boutique hotel experience and her personal touches can be found everywhere — from the distinct design of our ships, the recipes for our locally sourced cuisine and the unmatched staff attentiveness. She has been honored for a lifetime of achievement in hospitality, including an induction into the British Travel and Hospitality Hall of Fame. We're proud to follow her commitment to luxury.

#### **DESIGNED TO INSPIRE**

Bea has helped design our ships to reflect the rivers they cruise on, with bespoke themes, color palettes, original art and personally selected furnishings. Step onboard one of our floating boutique hotels and get a sense of her heart and love of hospitality in every room.

#### WE'VE HONED OUR CRAFT

Our culinary philosophy is ever-evolving, designed to appeal to the discerning palates of international travelers, with a variety of traditional dishes, inspired contemporary flavors, delicious healthy dining options and comfort cooking. From breakfast to lunch to dinner, each meal is carefully crafted exactly to your tastes.

#### **ENDLESS POURS**

With every meal, you can enjoy a choice of featured fine local wines, selected by our onboard sommelier and grown and bottled directly from the regions you visit. Or enjoy a glass from Uniworld's own awardwinning vineyard, Bouchard Finlayson, proudly served on every ship.