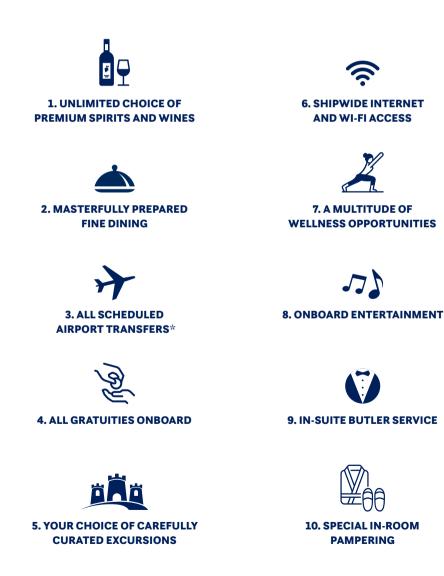

#### **TRULY IMMERSIVE & ALL-INCLUSIVE**

Dine on a medley of five-star, locally-sourced cuisine, accompanied by included premium spirits and wine.

From airport transfers and onboard gratuities to immersive excursions, every detail is taken care of.

#### **CONNECT & STAY CONNECTED**

Unencumbered by large crowds, you'll effortlessly meet people who share your passion for travel and exploration.

With shipwide Wi-Fi, you'll stay connected with loved ones back home across all of your devices.