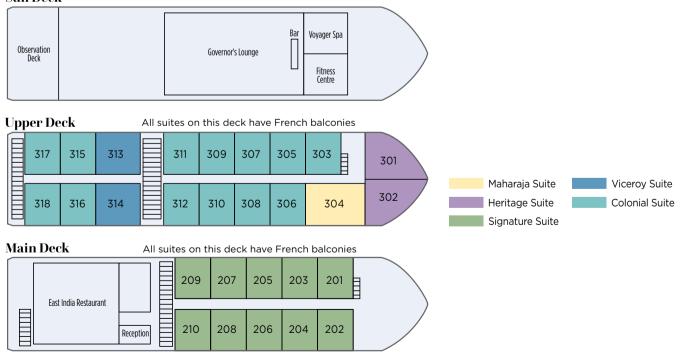

### **TREADRIGHT FOUNDATION**

Founded in 2008 by Uniworld's parent company, The Travel Corporation, The TreadRight Foundation encourages sustainable tourism and aims to **#MakeTravelMatter**. They've completed dozens of projects that have benefited the environment as well as local culture and heritage.