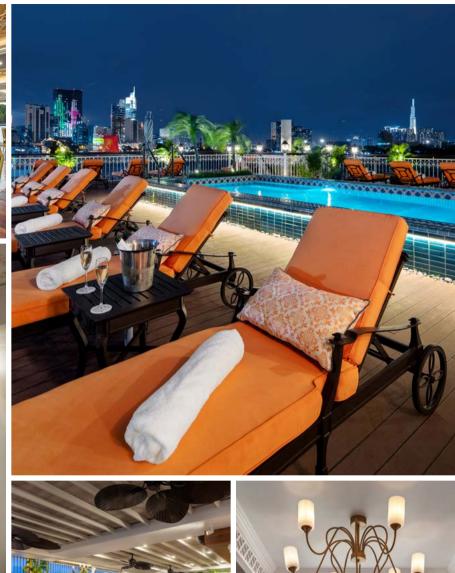

#### **BOUTIQUE SHIPS**

Floating boutique hotels purposefully designed with every luxury and comfort in mind.

With many public spaces onboard, and an average capacity of 120 guests, there's plenty of room to socialize with others or just relax by yourself.