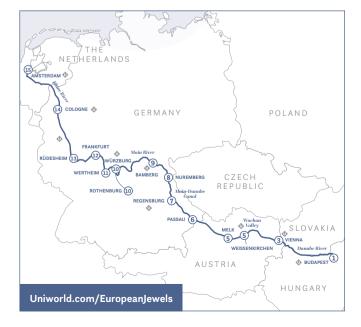

### SCHEDULE AT A GLANCE

|                | ITINERARY                                                                                                                                                                                                                                                                                                                                                                                                                                                                                                                                                                                                                                                                                                                                                                                                                                                                                                                                                                                                                                                                                                                                                                                                                                                                                                                                                                                                                                                                                                                                                                                                                                                                                                                                                                                                                                                                                                                                                                                                                                                                                                                      | PAGE | SHIP                                                    |  |  |
|----------------|--------------------------------------------------------------------------------------------------------------------------------------------------------------------------------------------------------------------------------------------------------------------------------------------------------------------------------------------------------------------------------------------------------------------------------------------------------------------------------------------------------------------------------------------------------------------------------------------------------------------------------------------------------------------------------------------------------------------------------------------------------------------------------------------------------------------------------------------------------------------------------------------------------------------------------------------------------------------------------------------------------------------------------------------------------------------------------------------------------------------------------------------------------------------------------------------------------------------------------------------------------------------------------------------------------------------------------------------------------------------------------------------------------------------------------------------------------------------------------------------------------------------------------------------------------------------------------------------------------------------------------------------------------------------------------------------------------------------------------------------------------------------------------------------------------------------------------------------------------------------------------------------------------------------------------------------------------------------------------------------------------------------------------------------------------------------------------------------------------------------------------|------|---------------------------------------------------------|--|--|
|                | HOLLAND & BELGIUM AT TULIP TIME<br>8 Days from Brussels to Amsterdam                                                                                                                                                                                                                                                                                                                                                                                                                                                                                                                                                                                                                                                                                                                                                                                                                                                                                                                                                                                                                                                                                                                                                                                                                                                                                                                                                                                                                                                                                                                                                                                                                                                                                                                                                                                                                                                                                                                                                                                                                                                           | 38   | River Queen                                             |  |  |
|                | TULIPS & WINDMILLS<br>10 Days from Amsterdam to Antwerp                                                                                                                                                                                                                                                                                                                                                                                                                                                                                                                                                                                                                                                                                                                                                                                                                                                                                                                                                                                                                                                                                                                                                                                                                                                                                                                                                                                                                                                                                                                                                                                                                                                                                                                                                                                                                                                                                                                                                                                                                                                                        | 39   | River Duchess or River Princess                         |  |  |
| CENTRAL EUROPE | <b>CASTLES ALONG THE RHINE •</b><br>8 Days from Basel to Amsterdam                                                                                                                                                                                                                                                                                                                                                                                                                                                                                                                                                                                                                                                                                                                                                                                                                                                                                                                                                                                                                                                                                                                                                                                                                                                                                                                                                                                                                                                                                                                                                                                                                                                                                                                                                                                                                                                                                                                                                                                                                                                             | 40   | S.S. Antoinette, River Empress<br>or River Queen        |  |  |
|                | REMARKABLE RHINE & HISTORIC HOLLAND • •                                                                                                                                                                                                                                                                                                                                                                                                                                                                                                                                                                                                                                                                                                                                                                                                                                                                                                                                                                                                                                                                                                                                                                                                                                                                                                                                                                                                                                                                                                                                                                                                                                                                                                                                                                                                                                                                                                                                                                                                                                                                                        | 42   | River Empress                                           |  |  |
|                | New DUTCH DELIGHT •<br>8 Days from Amsterdam to Amsterdam                                                                                                                                                                                                                                                                                                                                                                                                                                                                                                                                                                                                                                                                                                                                                                                                                                                                                                                                                                                                                                                                                                                                                                                                                                                                                                                                                                                                                                                                                                                                                                                                                                                                                                                                                                                                                                                                                                                                                                                                                                                                      | 44   | River Empress                                           |  |  |
|                | RHINE, MOSELLE & BLISSFUL BADEN-BADEN<br>12 Days from Baden-Baden to Frankfurt                                                                                                                                                                                                                                                                                                                                                                                                                                                                                                                                                                                                                                                                                                                                                                                                                                                                                                                                                                                                                                                                                                                                                                                                                                                                                                                                                                                                                                                                                                                                                                                                                                                                                                                                                                                                                                                                                                                                                                                                                                                 | 46   | River Queen                                             |  |  |
|                | EUROPEAN JEWELS •<br>16 Days from Budapest to Amsterdam                                                                                                                                                                                                                                                                                                                                                                                                                                                                                                                                                                                                                                                                                                                                                                                                                                                                                                                                                                                                                                                                                                                                                                                                                                                                                                                                                                                                                                                                                                                                                                                                                                                                                                                                                                                                                                                                                                                                                                                                                                                                        | 47   | River Duchess                                           |  |  |
|                | ENCHANTING DANUBE<br>8 Days from Budapest to Passau                                                                                                                                                                                                                                                                                                                                                                                                                                                                                                                                                                                                                                                                                                                                                                                                                                                                                                                                                                                                                                                                                                                                                                                                                                                                                                                                                                                                                                                                                                                                                                                                                                                                                                                                                                                                                                                                                                                                                                                                                                                                            | 48   | S.S. Maria Theresa                                      |  |  |
|                | <b>DELIGHTFUL DANUBE &amp; PRAGUE</b> • •<br>10 Days from Budapest to Prague                                                                                                                                                                                                                                                                                                                                                                                                                                                                                                                                                                                                                                                                                                                                                                                                                                                                                                                                                                                                                                                                                                                                                                                                                                                                                                                                                                                                                                                                                                                                                                                                                                                                                                                                                                                                                                                                                                                                                                                                                                                   | 50   | S.S. Beatrice                                           |  |  |
|                | AUTHENTIC DANUBE & PRAGUE •<br>10 Days from Vienna to Prague                                                                                                                                                                                                                                                                                                                                                                                                                                                                                                                                                                                                                                                                                                                                                                                                                                                                                                                                                                                                                                                                                                                                                                                                                                                                                                                                                                                                                                                                                                                                                                                                                                                                                                                                                                                                                                                                                                                                                                                                                                                                   | 51   | River Princess                                          |  |  |
|                | CLASSIC GERMANY & AMSTERDAM<br>8 Days from Amsterdam to Nuremberg                                                                                                                                                                                                                                                                                                                                                                                                                                                                                                                                                                                                                                                                                                                                                                                                                                                                                                                                                                                                                                                                                                                                                                                                                                                                                                                                                                                                                                                                                                                                                                                                                                                                                                                                                                                                                                                                                                                                                                                                                                                              | 52   | River Princess                                          |  |  |
|                | HIGHLIGHTS OF EASTERN EUROPE<br>10 Days from Budapest to Bucharest                                                                                                                                                                                                                                                                                                                                                                                                                                                                                                                                                                                                                                                                                                                                                                                                                                                                                                                                                                                                                                                                                                                                                                                                                                                                                                                                                                                                                                                                                                                                                                                                                                                                                                                                                                                                                                                                                                                                                                                                                                                             | 53   | S.S. Beatrice or River Duchess                          |  |  |
|                | RHINE, MAIN & DANUBE DISCOVERY<br>15 Days from Amsterdam to Vienna                                                                                                                                                                                                                                                                                                                                                                                                                                                                                                                                                                                                                                                                                                                                                                                                                                                                                                                                                                                                                                                                                                                                                                                                                                                                                                                                                                                                                                                                                                                                                                                                                                                                                                                                                                                                                                                                                                                                                                                                                                                             | 54   | River Princess                                          |  |  |
|                | <b>PORTRAITS OF EASTERN EUROPE</b><br>19 Days from Prague to Bucharest                                                                                                                                                                                                                                                                                                                                                                                                                                                                                                                                                                                                                                                                                                                                                                                                                                                                                                                                                                                                                                                                                                                                                                                                                                                                                                                                                                                                                                                                                                                                                                                                                                                                                                                                                                                                                                                                                                                                                                                                                                                         | 55   | S.S. Beatrice                                           |  |  |
|                | ULTIMATE EUROPEAN JOURNEY<br>25 Days from Amsterdam to Bucharest                                                                                                                                                                                                                                                                                                                                                                                                                                                                                                                                                                                                                                                                                                                                                                                                                                                                                                                                                                                                                                                                                                                                                                                                                                                                                                                                                                                                                                                                                                                                                                                                                                                                                                                                                                                                                                                                                                                                                                                                                                                               | 55   | River Duchess                                           |  |  |
| E              | MILAN, VENICE & THE GEMS OF NORTHERN ITALY  10 Days from Milan to Venice                                                                                                                                                                                                                                                                                                                                                                                                                                                                                                                                                                                                                                                                                                                                                                                                                                                                                                                                                                                                                                                                                                                                                                                                                                                                                                                                                                                                                                                                                                                                                                                                                                                                                                                                                                                                                                                                                                                                                                                                                                                       | 56   | S.S. La Venezia                                         |  |  |
|                | PARIS & NORMANDY<br>8 Days from Paris to Paris                                                                                                                                                                                                                                                                                                                                                                                                                                                                                                                                                                                                                                                                                                                                                                                                                                                                                                                                                                                                                                                                                                                                                                                                                                                                                                                                                                                                                                                                                                                                                                                                                                                                                                                                                                                                                                                                                                                                                                                                                                                                                 | 58   | S.S. Joie de Vivre                                      |  |  |
|                | BURGUNDY & PROVENCE<br>8 Days from Avignon to Lyon                                                                                                                                                                                                                                                                                                                                                                                                                                                                                                                                                                                                                                                                                                                                                                                                                                                                                                                                                                                                                                                                                                                                                                                                                                                                                                                                                                                                                                                                                                                                                                                                                                                                                                                                                                                                                                                                                                                                                                                                                                                                             | 59   | S.S. Catherine                                          |  |  |
| FRANCE         | BRILLIANT BORDEAUX    Brite Alternative Al | 60   | S.S. Bon Voyage                                         |  |  |
| FRA            | A PORTRAIT OF MAJESTIC FRANCE<br>15 Days from Bordeaux to Paris                                                                                                                                                                                                                                                                                                                                                                                                                                                                                                                                                                                                                                                                                                                                                                                                                                                                                                                                                                                                                                                                                                                                                                                                                                                                                                                                                                                                                                                                                                                                                                                                                                                                                                                                                                                                                                                                                                                                                                                                                                                                | 62   | S.S. Bon Voyage & S.S. Joie de Vivre                    |  |  |
|                | <b>GRAND FRANCE</b><br>15 Days from Paris to Avignon                                                                                                                                                                                                                                                                                                                                                                                                                                                                                                                                                                                                                                                                                                                                                                                                                                                                                                                                                                                                                                                                                                                                                                                                                                                                                                                                                                                                                                                                                                                                                                                                                                                                                                                                                                                                                                                                                                                                                                                                                                                                           | 62   | S.S. Joie de Vivre & S.S. Catherine                     |  |  |
|                | <b>ULTIMATE FRANCE</b><br>22 Days from Bordeaux to Avignon                                                                                                                                                                                                                                                                                                                                                                                                                                                                                                                                                                                                                                                                                                                                                                                                                                                                                                                                                                                                                                                                                                                                                                                                                                                                                                                                                                                                                                                                                                                                                                                                                                                                                                                                                                                                                                                                                                                                                                                                                                                                     | 62   | S.S. Bon Voyage, S.S. Joie de Vivre<br>& S.S. Catherine |  |  |