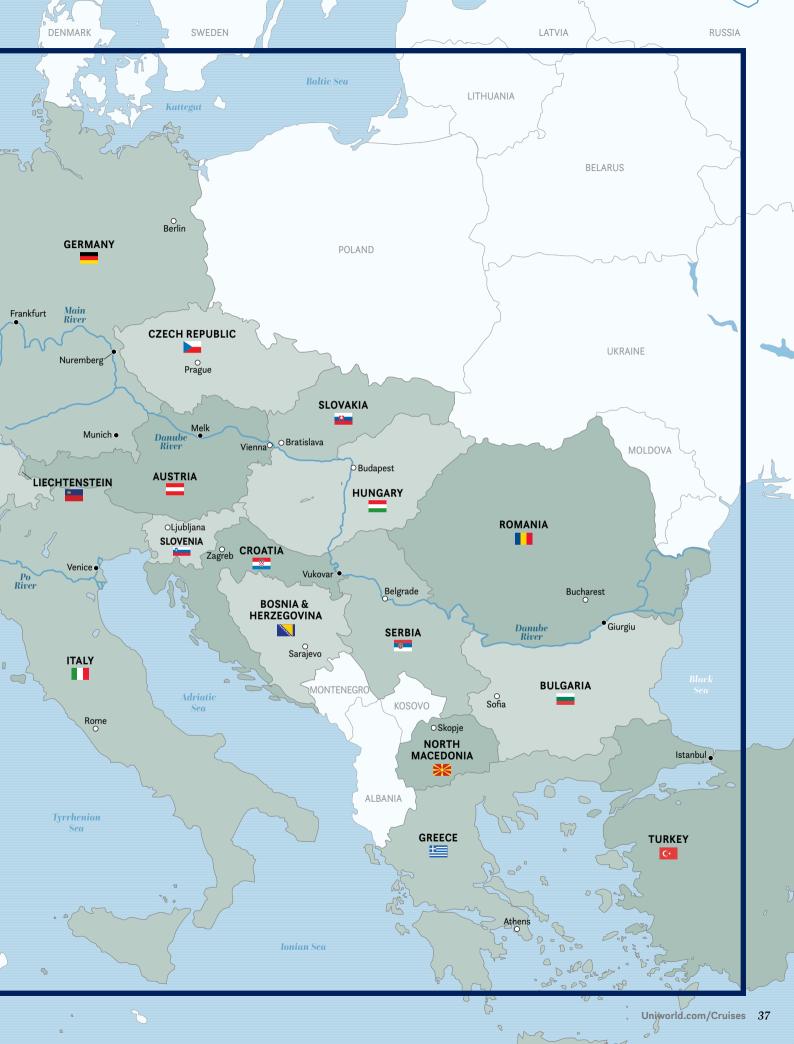

### **TABLE OF CONTENTS**

| HISTORY OF HOSPITALITY EXCELLENCE 6                                                         |
|---------------------------------------------------------------------------------------------|
| The red carnation hotel collection $\ldots \ldots 8$                                        |
| outstanding service $\ldots \ldots \ldots \ldots \ldots 10$                                 |
| culinary excellence $\ldots \ldots \ldots \ldots \ldots 12$                                 |
| one-of-a-kind ships $\ldots \ldots \ldots 14$                                               |
| elevating luxury river cruising                                                             |
| suites with personalities                                                                   |
| The most all-inclusive amenities $\ldots \ldots 20$                                         |
| carefully curated excursions                                                                |
| wanderlust meets wellness $\ldots \ldots 24$                                                |
| specialty-themed cruises                                                                    |
| travel without worry                                                                        |
| Make travel matter $^{\circ}$                                                               |
| river heritage club $\ldots \ldots \ldots \ldots 32$                                        |
| EUROPE                                                                                      |
| ITALY                                                                                       |
| FRANCE                                                                                      |
| portugal                                                                                    |
| $CRUISE \And RAIL \ldots 66$ |
| peru                                                                                        |
| vietnam & cambodia $\ldots \ldots \ldots \ldots \ldots \ldots 84$                           |
| INDIA                                                                                       |
| EGYPT 88                                                                                    |
| holiday season $\ldots$ 90                                                                  |
| cruise extensions                                                                           |
| U by uniworld                                                                               |
| The uniworld fleet                                                                          |
| charter & incentive groups                                                                  |
| FAMILY OF BRANDS                                                                            |

### SCHEDULE AT A GLANCE

|                | ITINERARY                                                                                                                                                                                                                                                                                                                                                                                                                                                                                                                                                                                                                                                                                                                                                                                                                                                                                                                                                                                                                                                                                                                                                                                                                                                                                                                                                                                                                                                                                                                                                                                                                                                                                                                                                                                                                                                                                                                                                                                                                                                                                                                      | PAGE | SHIP                                                    |  |  |
|----------------|--------------------------------------------------------------------------------------------------------------------------------------------------------------------------------------------------------------------------------------------------------------------------------------------------------------------------------------------------------------------------------------------------------------------------------------------------------------------------------------------------------------------------------------------------------------------------------------------------------------------------------------------------------------------------------------------------------------------------------------------------------------------------------------------------------------------------------------------------------------------------------------------------------------------------------------------------------------------------------------------------------------------------------------------------------------------------------------------------------------------------------------------------------------------------------------------------------------------------------------------------------------------------------------------------------------------------------------------------------------------------------------------------------------------------------------------------------------------------------------------------------------------------------------------------------------------------------------------------------------------------------------------------------------------------------------------------------------------------------------------------------------------------------------------------------------------------------------------------------------------------------------------------------------------------------------------------------------------------------------------------------------------------------------------------------------------------------------------------------------------------------|------|---------------------------------------------------------|--|--|
|                | HOLLAND & BELGIUM AT TULIP TIME<br>8 Days from Brussels to Amsterdam                                                                                                                                                                                                                                                                                                                                                                                                                                                                                                                                                                                                                                                                                                                                                                                                                                                                                                                                                                                                                                                                                                                                                                                                                                                                                                                                                                                                                                                                                                                                                                                                                                                                                                                                                                                                                                                                                                                                                                                                                                                           | 38   | River Queen                                             |  |  |
|                | TULIPS & WINDMILLS<br>10 Days from Amsterdam to Antwerp                                                                                                                                                                                                                                                                                                                                                                                                                                                                                                                                                                                                                                                                                                                                                                                                                                                                                                                                                                                                                                                                                                                                                                                                                                                                                                                                                                                                                                                                                                                                                                                                                                                                                                                                                                                                                                                                                                                                                                                                                                                                        | 39   | River Duchess or River Princess                         |  |  |
| CENTRAL EUROPE | <b>CASTLES ALONG THE RHINE •</b><br>8 Days from Basel to Amsterdam                                                                                                                                                                                                                                                                                                                                                                                                                                                                                                                                                                                                                                                                                                                                                                                                                                                                                                                                                                                                                                                                                                                                                                                                                                                                                                                                                                                                                                                                                                                                                                                                                                                                                                                                                                                                                                                                                                                                                                                                                                                             | 40   | S.S. Antoinette, River Empress<br>or River Queen        |  |  |
|                | REMARKABLE RHINE & HISTORIC HOLLAND • •                                                                                                                                                                                                                                                                                                                                                                                                                                                                                                                                                                                                                                                                                                                                                                                                                                                                                                                                                                                                                                                                                                                                                                                                                                                                                                                                                                                                                                                                                                                                                                                                                                                                                                                                                                                                                                                                                                                                                                                                                                                                                        | 42   | River Empress                                           |  |  |
|                | New DUTCH DELIGHT •<br>8 Days from Amsterdam to Amsterdam                                                                                                                                                                                                                                                                                                                                                                                                                                                                                                                                                                                                                                                                                                                                                                                                                                                                                                                                                                                                                                                                                                                                                                                                                                                                                                                                                                                                                                                                                                                                                                                                                                                                                                                                                                                                                                                                                                                                                                                                                                                                      | 44   | River Empress                                           |  |  |
|                | RHINE, MOSELLE & BLISSFUL BADEN-BADEN<br>12 Days from Baden-Baden to Frankfurt                                                                                                                                                                                                                                                                                                                                                                                                                                                                                                                                                                                                                                                                                                                                                                                                                                                                                                                                                                                                                                                                                                                                                                                                                                                                                                                                                                                                                                                                                                                                                                                                                                                                                                                                                                                                                                                                                                                                                                                                                                                 | 46   | River Queen                                             |  |  |
|                | EUROPEAN JEWELS •<br>16 Days from Budapest to Amsterdam                                                                                                                                                                                                                                                                                                                                                                                                                                                                                                                                                                                                                                                                                                                                                                                                                                                                                                                                                                                                                                                                                                                                                                                                                                                                                                                                                                                                                                                                                                                                                                                                                                                                                                                                                                                                                                                                                                                                                                                                                                                                        | 47   | River Duchess                                           |  |  |
|                | ENCHANTING DANUBE<br>8 Days from Budapest to Passau                                                                                                                                                                                                                                                                                                                                                                                                                                                                                                                                                                                                                                                                                                                                                                                                                                                                                                                                                                                                                                                                                                                                                                                                                                                                                                                                                                                                                                                                                                                                                                                                                                                                                                                                                                                                                                                                                                                                                                                                                                                                            | 48   | S.S. Maria Theresa                                      |  |  |
|                | <b>DELIGHTFUL DANUBE &amp; PRAGUE</b> • •<br>10 Days from Budapest to Prague                                                                                                                                                                                                                                                                                                                                                                                                                                                                                                                                                                                                                                                                                                                                                                                                                                                                                                                                                                                                                                                                                                                                                                                                                                                                                                                                                                                                                                                                                                                                                                                                                                                                                                                                                                                                                                                                                                                                                                                                                                                   | 50   | S.S. Beatrice                                           |  |  |
|                | AUTHENTIC DANUBE & PRAGUE •<br>10 Days from Vienna to Prague                                                                                                                                                                                                                                                                                                                                                                                                                                                                                                                                                                                                                                                                                                                                                                                                                                                                                                                                                                                                                                                                                                                                                                                                                                                                                                                                                                                                                                                                                                                                                                                                                                                                                                                                                                                                                                                                                                                                                                                                                                                                   | 51   | River Princess                                          |  |  |
|                | CLASSIC GERMANY & AMSTERDAM<br>8 Days from Amsterdam to Nuremberg                                                                                                                                                                                                                                                                                                                                                                                                                                                                                                                                                                                                                                                                                                                                                                                                                                                                                                                                                                                                                                                                                                                                                                                                                                                                                                                                                                                                                                                                                                                                                                                                                                                                                                                                                                                                                                                                                                                                                                                                                                                              | 52   | River Princess                                          |  |  |
|                | HIGHLIGHTS OF EASTERN EUROPE<br>10 Days from Budapest to Bucharest                                                                                                                                                                                                                                                                                                                                                                                                                                                                                                                                                                                                                                                                                                                                                                                                                                                                                                                                                                                                                                                                                                                                                                                                                                                                                                                                                                                                                                                                                                                                                                                                                                                                                                                                                                                                                                                                                                                                                                                                                                                             | 53   | S.S. Beatrice or River Duchess                          |  |  |
|                | RHINE, MAIN & DANUBE DISCOVERY<br>15 Days from Amsterdam to Vienna                                                                                                                                                                                                                                                                                                                                                                                                                                                                                                                                                                                                                                                                                                                                                                                                                                                                                                                                                                                                                                                                                                                                                                                                                                                                                                                                                                                                                                                                                                                                                                                                                                                                                                                                                                                                                                                                                                                                                                                                                                                             | 54   | River Princess                                          |  |  |
|                | <b>PORTRAITS OF EASTERN EUROPE</b><br>19 Days from Prague to Bucharest                                                                                                                                                                                                                                                                                                                                                                                                                                                                                                                                                                                                                                                                                                                                                                                                                                                                                                                                                                                                                                                                                                                                                                                                                                                                                                                                                                                                                                                                                                                                                                                                                                                                                                                                                                                                                                                                                                                                                                                                                                                         | 55   | S.S. Beatrice                                           |  |  |
|                | ULTIMATE EUROPEAN JOURNEY<br>25 Days from Amsterdam to Bucharest                                                                                                                                                                                                                                                                                                                                                                                                                                                                                                                                                                                                                                                                                                                                                                                                                                                                                                                                                                                                                                                                                                                                                                                                                                                                                                                                                                                                                                                                                                                                                                                                                                                                                                                                                                                                                                                                                                                                                                                                                                                               | 55   | River Duchess                                           |  |  |
| E              | MILAN, VENICE & THE GEMS OF NORTHERN ITALY  10 Days from Milan to Venice                                                                                                                                                                                                                                                                                                                                                                                                                                                                                                                                                                                                                                                                                                                                                                                                                                                                                                                                                                                                                                                                                                                                                                                                                                                                                                                                                                                                                                                                                                                                                                                                                                                                                                                                                                                                                                                                                                                                                                                                                                                       | 56   | S.S. La Venezia                                         |  |  |
|                | PARIS & NORMANDY<br>8 Days from Paris to Paris                                                                                                                                                                                                                                                                                                                                                                                                                                                                                                                                                                                                                                                                                                                                                                                                                                                                                                                                                                                                                                                                                                                                                                                                                                                                                                                                                                                                                                                                                                                                                                                                                                                                                                                                                                                                                                                                                                                                                                                                                                                                                 | 58   | S.S. Joie de Vivre                                      |  |  |
|                | BURGUNDY & PROVENCE<br>8 Days from Avignon to Lyon                                                                                                                                                                                                                                                                                                                                                                                                                                                                                                                                                                                                                                                                                                                                                                                                                                                                                                                                                                                                                                                                                                                                                                                                                                                                                                                                                                                                                                                                                                                                                                                                                                                                                                                                                                                                                                                                                                                                                                                                                                                                             | 59   | S.S. Catherine                                          |  |  |
| FRANCE         | BRILLIANT BORDEAUX    Brite Alternative Al | 60   | S.S. Bon Voyage                                         |  |  |
| FRA            | A PORTRAIT OF MAJESTIC FRANCE<br>15 Days from Bordeaux to Paris                                                                                                                                                                                                                                                                                                                                                                                                                                                                                                                                                                                                                                                                                                                                                                                                                                                                                                                                                                                                                                                                                                                                                                                                                                                                                                                                                                                                                                                                                                                                                                                                                                                                                                                                                                                                                                                                                                                                                                                                                                                                | 62   | S.S. Bon Voyage & S.S. Joie de Vivre                    |  |  |
|                | <b>GRAND FRANCE</b><br>15 Days from Paris to Avignon                                                                                                                                                                                                                                                                                                                                                                                                                                                                                                                                                                                                                                                                                                                                                                                                                                                                                                                                                                                                                                                                                                                                                                                                                                                                                                                                                                                                                                                                                                                                                                                                                                                                                                                                                                                                                                                                                                                                                                                                                                                                           | 62   | S.S. Joie de Vivre & S.S. Catherine                     |  |  |
|                | <b>ULTIMATE FRANCE</b><br>22 Days from Bordeaux to Avignon                                                                                                                                                                                                                                                                                                                                                                                                                                                                                                                                                                                                                                                                                                                                                                                                                                                                                                                                                                                                                                                                                                                                                                                                                                                                                                                                                                                                                                                                                                                                                                                                                                                                                                                                                                                                                                                                                                                                                                                                                                                                     | 62   | S.S. Bon Voyage, S.S. Joie de Vivre<br>& S.S. Catherine |  |  |