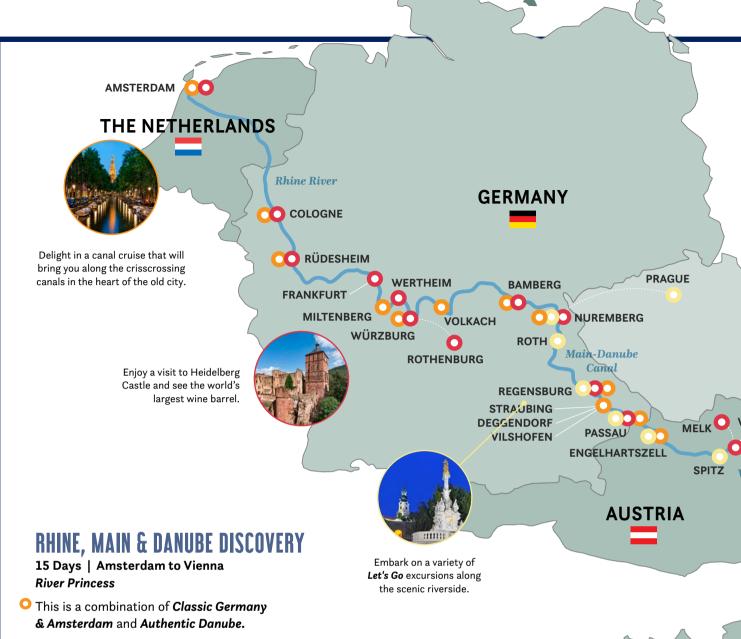

#### FULLY STOCKED BAR

In addition to a bottle of wine upon arrival, our in-suite mini bars are filled with a selection of drinks. You'll also have a crystal carafe that can be refilled daily as you please, from a selection of brandy, whiskey and vodka.