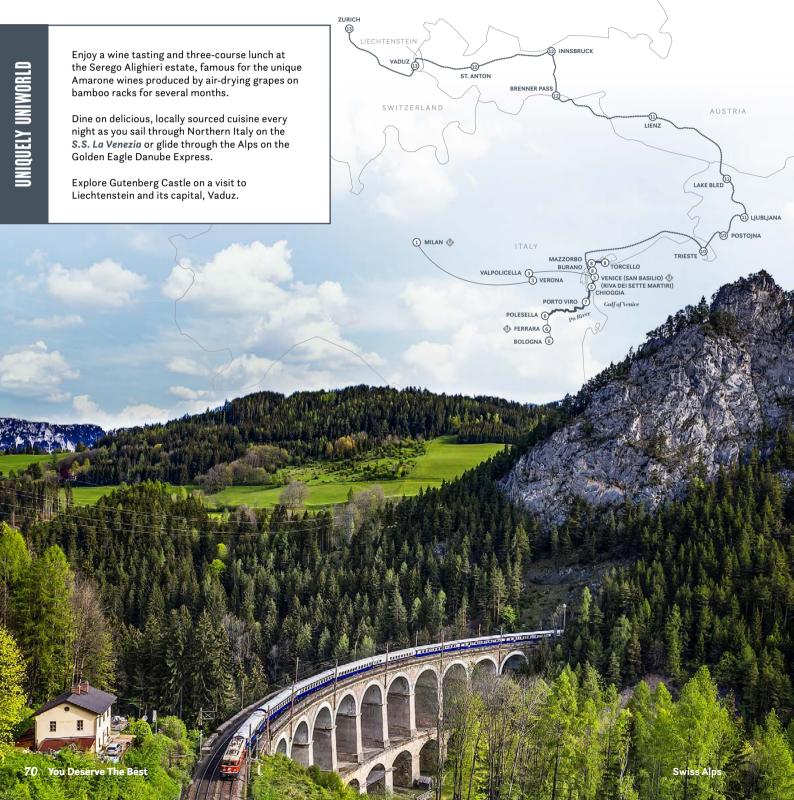

However you choose to break back out into the world, do it in the unparalleled style of Uniworld. Our expeditions into the Peruvian Amazon offer the intimacy of a 32-passenger, luxury riverboat. The new Cruise & Rail Journeys combine all the best elements of land, river and train travel. In 2021, we will roll out a trip connecting **Milan, Venice & the Swiss Alps**. Then for 2022, we will introduce even more Cruise & Rail journeys to such places as Istanbul and Transylvania. That year will also mark our first rail-only option, a journey on **The Trans-Siberian Express**.

### SCHEDULE AT A GLANCE

|             | ITINERARY                                                                                                                                  | PAGE | SHIP                                                |  |  |  |
|-------------|--------------------------------------------------------------------------------------------------------------------------------------------|------|-----------------------------------------------------|--|--|--|
| P/S         | PORTUGAL, SPAIN & THE DOURO RIVER VALLEY<br>11 Days from Porto to Lisbon                                                                   | 64   | S.S. São Gabriel                                    |  |  |  |
|             | CRUISE & RAIL: MILAN, VENICE & THE SWISS ALPS<br>14 Days from Milan to Zurich / 12 Days from Venice to Zurich                              | 70   | S.S. La Venezia<br>& Golden Eagle Danube Express    |  |  |  |
| & RAIL      | New CRUISE & RAIL: MILAN, VENICE & ISTANBUL<br>18 Days from Milan to Istanbul / 16 Days from Venice to Istanbul                            | 72   | S.S. La Venezia<br>& Golden Eagle Danube Express    |  |  |  |
| CRUISE &    | New CRUISE & RAIL: ENCHANTING DANUBE &<br>THE CASTLES OF TRANSYLVANIA<br>12 Days from Passau to Budapest / 13 Days from Budapest to Passau | 74   | S.S. Maria Theresa<br>& Golden Eagle Danube Express |  |  |  |
|             | New THE TRANS-SIBERIAN EXPRESS<br>15 Days from Moscow to Vladivostok                                                                       | 76   | Rail-Only: Golden Eagle                             |  |  |  |
| PE          | <b>PERUVIAN AMAZON &amp; MACHU PICCHU EXPLORATION</b><br>15 Days from Lima to Lima / 11 Days from Lima to Lima                             | 82   | Aria Amazon<br>Mekong Jewel                         |  |  |  |
| v/c         | TIMELESS WONDERS OF VIETNAM, CAMBODIA<br>& THE MEKONG<br>13 Days from Ho Chi Minh City to Siem Reap                                        | 84   | Mekong Jewel                                        |  |  |  |
| Z           | INDIA'S GOLDEN TRIANGLE & THE SACRED GANGES   13 Days from New Delhi to Kolkata                                                            | 86   | Ganges Voyager II                                   |  |  |  |
| EG          | SPLENDORS OF EGYPT & THE NILE<br>12 Days from Cairo to Cairo                                                                               | 88   | S.S. Sphinx or River Tosca                          |  |  |  |
|             | CLASSIC CHRISTMAS MARKETS •<br>8 Days from Nuremberg to Frankfurt                                                                          | 92   | River Queen                                         |  |  |  |
|             | RHINE HOLIDAY MARKETS<br>8 Days from Basel to Cologne                                                                                      | 93   | S.S. Antoinette                                     |  |  |  |
| НОГІРАУ     | EUROPEAN HOLIDAY MARKETS<br>8 Days from Nuremberg to Vienna                                                                                | 94   | S.S. Beatrice                                       |  |  |  |
| НОГ         | <b>DANUBE HOLIDAY MARKETS</b><br>8 Days from Budapest to Passau                                                                            | 95   | S.S. Maria Theresa                                  |  |  |  |
|             | ENCHANTING CHRISTMAS & NEW YEAR'S<br>11 Days from Passau to Budapest                                                                       | 96   | S.S. Maria Theresa                                  |  |  |  |
|             | GRAND CHRISTMAS & NEW YEAR'S<br>13 Days from Nuremberg to Budapest                                                                         | 97   | S.S. Beatrice                                       |  |  |  |
| ΓD          | <b>ROLLING ON THE RHINE</b><br>8 Days from Amsterdam to Frankfurt                                                                          | 102  | The A                                               |  |  |  |
| IWOR        | AMSTERDAM & BRUSSELS BOUND<br>8 Days from Brussels to Amsterdam                                                                            | 102  | The A                                               |  |  |  |
| BY UNIWORLD | VIENNA VIBE<br>8 Days from Nuremberg to Vienna                                                                                             | 102  | The B                                               |  |  |  |
| D           | EASTERN EUROPE ESCAPE<br>8 Days from Vienna to Belgrade                                                                                    | 102  | The B                                               |  |  |  |