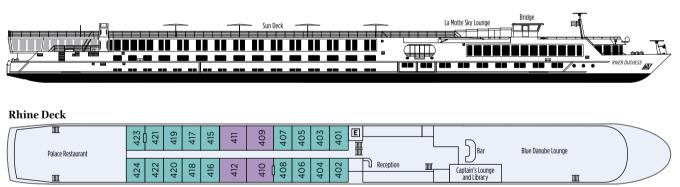

### SCHEDULE AT A GLANCE

|                | ITINERARY                                                                                                                                                                                                                                                                                                                                                                                                                                                                                                                                                                                                                                                                                                                                                                                                                                                                                                                                                                                                                                                                                                                                                                                                                                                                                                                                                                                                                                                                                                                                                                                                                                                                                                                                                                                                                                                                                                                                                                                                                                                                                                                      | PAGE | SHIP                                                    |  |  |
|----------------|--------------------------------------------------------------------------------------------------------------------------------------------------------------------------------------------------------------------------------------------------------------------------------------------------------------------------------------------------------------------------------------------------------------------------------------------------------------------------------------------------------------------------------------------------------------------------------------------------------------------------------------------------------------------------------------------------------------------------------------------------------------------------------------------------------------------------------------------------------------------------------------------------------------------------------------------------------------------------------------------------------------------------------------------------------------------------------------------------------------------------------------------------------------------------------------------------------------------------------------------------------------------------------------------------------------------------------------------------------------------------------------------------------------------------------------------------------------------------------------------------------------------------------------------------------------------------------------------------------------------------------------------------------------------------------------------------------------------------------------------------------------------------------------------------------------------------------------------------------------------------------------------------------------------------------------------------------------------------------------------------------------------------------------------------------------------------------------------------------------------------------|------|---------------------------------------------------------|--|--|
|                | HOLLAND & BELGIUM AT TULIP TIME<br>8 Days from Brussels to Amsterdam                                                                                                                                                                                                                                                                                                                                                                                                                                                                                                                                                                                                                                                                                                                                                                                                                                                                                                                                                                                                                                                                                                                                                                                                                                                                                                                                                                                                                                                                                                                                                                                                                                                                                                                                                                                                                                                                                                                                                                                                                                                           | 38   | River Queen                                             |  |  |
|                | TULIPS & WINDMILLS<br>10 Days from Amsterdam to Antwerp                                                                                                                                                                                                                                                                                                                                                                                                                                                                                                                                                                                                                                                                                                                                                                                                                                                                                                                                                                                                                                                                                                                                                                                                                                                                                                                                                                                                                                                                                                                                                                                                                                                                                                                                                                                                                                                                                                                                                                                                                                                                        | 39   | River Duchess or River Princess                         |  |  |
| CENTRAL EUROPE | <b>CASTLES ALONG THE RHINE •</b><br>8 Days from Basel to Amsterdam                                                                                                                                                                                                                                                                                                                                                                                                                                                                                                                                                                                                                                                                                                                                                                                                                                                                                                                                                                                                                                                                                                                                                                                                                                                                                                                                                                                                                                                                                                                                                                                                                                                                                                                                                                                                                                                                                                                                                                                                                                                             | 40   | S.S. Antoinette, River Empress<br>or River Queen        |  |  |
|                | REMARKABLE RHINE & HISTORIC HOLLAND • •                                                                                                                                                                                                                                                                                                                                                                                                                                                                                                                                                                                                                                                                                                                                                                                                                                                                                                                                                                                                                                                                                                                                                                                                                                                                                                                                                                                                                                                                                                                                                                                                                                                                                                                                                                                                                                                                                                                                                                                                                                                                                        | 42   | River Empress                                           |  |  |
|                | New DUTCH DELIGHT •<br>8 Days from Amsterdam to Amsterdam                                                                                                                                                                                                                                                                                                                                                                                                                                                                                                                                                                                                                                                                                                                                                                                                                                                                                                                                                                                                                                                                                                                                                                                                                                                                                                                                                                                                                                                                                                                                                                                                                                                                                                                                                                                                                                                                                                                                                                                                                                                                      | 44   | River Empress                                           |  |  |
|                | RHINE, MOSELLE & BLISSFUL BADEN-BADEN<br>12 Days from Baden-Baden to Frankfurt                                                                                                                                                                                                                                                                                                                                                                                                                                                                                                                                                                                                                                                                                                                                                                                                                                                                                                                                                                                                                                                                                                                                                                                                                                                                                                                                                                                                                                                                                                                                                                                                                                                                                                                                                                                                                                                                                                                                                                                                                                                 | 46   | River Queen                                             |  |  |
|                | EUROPEAN JEWELS •<br>16 Days from Budapest to Amsterdam                                                                                                                                                                                                                                                                                                                                                                                                                                                                                                                                                                                                                                                                                                                                                                                                                                                                                                                                                                                                                                                                                                                                                                                                                                                                                                                                                                                                                                                                                                                                                                                                                                                                                                                                                                                                                                                                                                                                                                                                                                                                        | 47   | River Duchess                                           |  |  |
|                | ENCHANTING DANUBE<br>8 Days from Budapest to Passau                                                                                                                                                                                                                                                                                                                                                                                                                                                                                                                                                                                                                                                                                                                                                                                                                                                                                                                                                                                                                                                                                                                                                                                                                                                                                                                                                                                                                                                                                                                                                                                                                                                                                                                                                                                                                                                                                                                                                                                                                                                                            | 48   | S.S. Maria Theresa                                      |  |  |
|                | <b>DELIGHTFUL DANUBE &amp; PRAGUE</b> • •<br>10 Days from Budapest to Prague                                                                                                                                                                                                                                                                                                                                                                                                                                                                                                                                                                                                                                                                                                                                                                                                                                                                                                                                                                                                                                                                                                                                                                                                                                                                                                                                                                                                                                                                                                                                                                                                                                                                                                                                                                                                                                                                                                                                                                                                                                                   | 50   | S.S. Beatrice                                           |  |  |
|                | AUTHENTIC DANUBE & PRAGUE •<br>10 Days from Vienna to Prague                                                                                                                                                                                                                                                                                                                                                                                                                                                                                                                                                                                                                                                                                                                                                                                                                                                                                                                                                                                                                                                                                                                                                                                                                                                                                                                                                                                                                                                                                                                                                                                                                                                                                                                                                                                                                                                                                                                                                                                                                                                                   | 51   | River Princess                                          |  |  |
|                | CLASSIC GERMANY & AMSTERDAM<br>8 Days from Amsterdam to Nuremberg                                                                                                                                                                                                                                                                                                                                                                                                                                                                                                                                                                                                                                                                                                                                                                                                                                                                                                                                                                                                                                                                                                                                                                                                                                                                                                                                                                                                                                                                                                                                                                                                                                                                                                                                                                                                                                                                                                                                                                                                                                                              | 52   | River Princess                                          |  |  |
|                | HIGHLIGHTS OF EASTERN EUROPE<br>10 Days from Budapest to Bucharest                                                                                                                                                                                                                                                                                                                                                                                                                                                                                                                                                                                                                                                                                                                                                                                                                                                                                                                                                                                                                                                                                                                                                                                                                                                                                                                                                                                                                                                                                                                                                                                                                                                                                                                                                                                                                                                                                                                                                                                                                                                             | 53   | S.S. Beatrice or River Duchess                          |  |  |
|                | RHINE, MAIN & DANUBE DISCOVERY<br>15 Days from Amsterdam to Vienna                                                                                                                                                                                                                                                                                                                                                                                                                                                                                                                                                                                                                                                                                                                                                                                                                                                                                                                                                                                                                                                                                                                                                                                                                                                                                                                                                                                                                                                                                                                                                                                                                                                                                                                                                                                                                                                                                                                                                                                                                                                             | 54   | River Princess                                          |  |  |
|                | <b>PORTRAITS OF EASTERN EUROPE</b><br>19 Days from Prague to Bucharest                                                                                                                                                                                                                                                                                                                                                                                                                                                                                                                                                                                                                                                                                                                                                                                                                                                                                                                                                                                                                                                                                                                                                                                                                                                                                                                                                                                                                                                                                                                                                                                                                                                                                                                                                                                                                                                                                                                                                                                                                                                         | 55   | S.S. Beatrice                                           |  |  |
|                | ULTIMATE EUROPEAN JOURNEY<br>25 Days from Amsterdam to Bucharest                                                                                                                                                                                                                                                                                                                                                                                                                                                                                                                                                                                                                                                                                                                                                                                                                                                                                                                                                                                                                                                                                                                                                                                                                                                                                                                                                                                                                                                                                                                                                                                                                                                                                                                                                                                                                                                                                                                                                                                                                                                               | 55   | River Duchess                                           |  |  |
| E              | MILAN, VENICE & THE GEMS OF NORTHERN ITALY  10 Days from Milan to Venice                                                                                                                                                                                                                                                                                                                                                                                                                                                                                                                                                                                                                                                                                                                                                                                                                                                                                                                                                                                                                                                                                                                                                                                                                                                                                                                                                                                                                                                                                                                                                                                                                                                                                                                                                                                                                                                                                                                                                                                                                                                       | 56   | S.S. La Venezia                                         |  |  |
|                | PARIS & NORMANDY<br>8 Days from Paris to Paris                                                                                                                                                                                                                                                                                                                                                                                                                                                                                                                                                                                                                                                                                                                                                                                                                                                                                                                                                                                                                                                                                                                                                                                                                                                                                                                                                                                                                                                                                                                                                                                                                                                                                                                                                                                                                                                                                                                                                                                                                                                                                 | 58   | S.S. Joie de Vivre                                      |  |  |
|                | BURGUNDY & PROVENCE<br>8 Days from Avignon to Lyon                                                                                                                                                                                                                                                                                                                                                                                                                                                                                                                                                                                                                                                                                                                                                                                                                                                                                                                                                                                                                                                                                                                                                                                                                                                                                                                                                                                                                                                                                                                                                                                                                                                                                                                                                                                                                                                                                                                                                                                                                                                                             | 59   | S.S. Catherine                                          |  |  |
| FRANCE         | BRILLIANT BORDEAUX    Brite Alternative Al | 60   | S.S. Bon Voyage                                         |  |  |
| FRA            | A PORTRAIT OF MAJESTIC FRANCE<br>15 Days from Bordeaux to Paris                                                                                                                                                                                                                                                                                                                                                                                                                                                                                                                                                                                                                                                                                                                                                                                                                                                                                                                                                                                                                                                                                                                                                                                                                                                                                                                                                                                                                                                                                                                                                                                                                                                                                                                                                                                                                                                                                                                                                                                                                                                                | 62   | S.S. Bon Voyage & S.S. Joie de Vivre                    |  |  |
|                | <b>GRAND FRANCE</b><br>15 Days from Paris to Avignon                                                                                                                                                                                                                                                                                                                                                                                                                                                                                                                                                                                                                                                                                                                                                                                                                                                                                                                                                                                                                                                                                                                                                                                                                                                                                                                                                                                                                                                                                                                                                                                                                                                                                                                                                                                                                                                                                                                                                                                                                                                                           | 62   | S.S. Joie de Vivre & S.S. Catherine                     |  |  |
|                | <b>ULTIMATE FRANCE</b><br>22 Days from Bordeaux to Avignon                                                                                                                                                                                                                                                                                                                                                                                                                                                                                                                                                                                                                                                                                                                                                                                                                                                                                                                                                                                                                                                                                                                                                                                                                                                                                                                                                                                                                                                                                                                                                                                                                                                                                                                                                                                                                                                                                                                                                                                                                                                                     | 62   | S.S. Bon Voyage, S.S. Joie de Vivre<br>& S.S. Catherine |  |  |