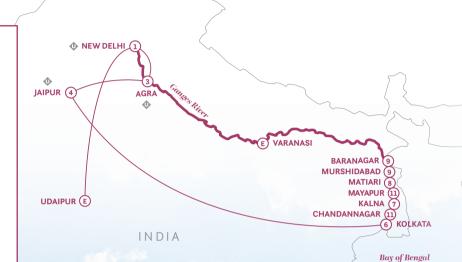

### SCHEDULE AT A GLANCE

|             | ITINERARY                                                                                                                                  | PAGE | SHIP                                                |  |  |  |
|-------------|--------------------------------------------------------------------------------------------------------------------------------------------|------|-----------------------------------------------------|--|--|--|
| P/S         | PORTUGAL, SPAIN & THE DOURO RIVER VALLEY<br>11 Days from Porto to Lisbon                                                                   | 64   | S.S. São Gabriel                                    |  |  |  |
|             | CRUISE & RAIL: MILAN, VENICE & THE SWISS ALPS<br>14 Days from Milan to Zurich / 12 Days from Venice to Zurich                              | 70   | S.S. La Venezia<br>& Golden Eagle Danube Express    |  |  |  |
| & RAIL      | New CRUISE & RAIL: MILAN, VENICE & ISTANBUL<br>18 Days from Milan to Istanbul / 16 Days from Venice to Istanbul                            | 72   | S.S. La Venezia<br>& Golden Eagle Danube Express    |  |  |  |
| CRUISE &    | New CRUISE & RAIL: ENCHANTING DANUBE &<br>THE CASTLES OF TRANSYLVANIA<br>12 Days from Passau to Budapest / 13 Days from Budapest to Passau | 74   | S.S. Maria Theresa<br>& Golden Eagle Danube Express |  |  |  |
|             | New THE TRANS-SIBERIAN EXPRESS<br>15 Days from Moscow to Vladivostok                                                                       | 76   | Rail-Only: Golden Eagle                             |  |  |  |
| PE          | <b>PERUVIAN AMAZON &amp; MACHU PICCHU EXPLORATION</b><br>15 Days from Lima to Lima / 11 Days from Lima to Lima                             | 82   | Aria Amazon<br>Mekong Jewel                         |  |  |  |
| v/c         | TIMELESS WONDERS OF VIETNAM, CAMBODIA<br>& THE MEKONG<br>13 Days from Ho Chi Minh City to Siem Reap                                        | 84   | Mekong Jewel                                        |  |  |  |
| Z           | INDIA'S GOLDEN TRIANGLE & THE SACRED GANGES   13 Days from New Delhi to Kolkata                                                            | 86   | Ganges Voyager II                                   |  |  |  |
| EG          | SPLENDORS OF EGYPT & THE NILE<br>12 Days from Cairo to Cairo                                                                               | 88   | S.S. Sphinx or River Tosca                          |  |  |  |
|             | CLASSIC CHRISTMAS MARKETS •<br>8 Days from Nuremberg to Frankfurt                                                                          | 92   | River Queen                                         |  |  |  |
|             | RHINE HOLIDAY MARKETS<br>8 Days from Basel to Cologne                                                                                      | 93   | S.S. Antoinette                                     |  |  |  |
| НОГІРАУ     | EUROPEAN HOLIDAY MARKETS<br>8 Days from Nuremberg to Vienna                                                                                | 94   | S.S. Beatrice                                       |  |  |  |
| НОГ         | <b>DANUBE HOLIDAY MARKETS</b><br>8 Days from Budapest to Passau                                                                            | 95   | S.S. Maria Theresa                                  |  |  |  |
|             | ENCHANTING CHRISTMAS & NEW YEAR'S<br>11 Days from Passau to Budapest                                                                       | 96   | S.S. Maria Theresa                                  |  |  |  |
|             | GRAND CHRISTMAS & NEW YEAR'S<br>13 Days from Nuremberg to Budapest                                                                         | 97   | S.S. Beatrice                                       |  |  |  |
| ΓD          | <b>ROLLING ON THE RHINE</b><br>8 Days from Amsterdam to Frankfurt                                                                          | 102  | The A                                               |  |  |  |
| IWOR        | AMSTERDAM & BRUSSELS BOUND<br>8 Days from Brussels to Amsterdam                                                                            | 102  | The A                                               |  |  |  |
| BY UNIWORLD | VIENNA VIBE<br>8 Days from Nuremberg to Vienna                                                                                             | 102  | The B                                               |  |  |  |
| D           | EASTERN EUROPE ESCAPE<br>8 Days from Vienna to Belgrade                                                                                    | 102  | The B                                               |  |  |  |