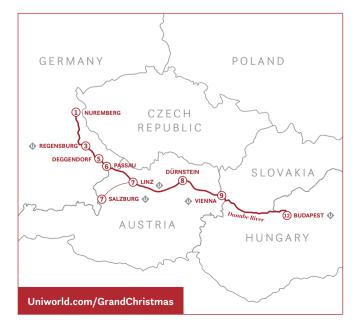

3 LINZ (SALZBURG and OBERNDORF) ◆ B BB L D

DAY 4 GREIN B BB L D

DAY 5 MELK » DÜRNSTEIN ◆ B BB L D

DAY 6 VIENNA ◆ B BB L D

DAY 7 VIENNA BB L D

DAY 8 VIENNA » BRATISLAVA B BB L D

DAY 9 BUDAPEST A BB L GD

DAY 10 BUDAPEST B BB L FD

DAY 11 BUDAPEST (Disembark) ★ CB/BB
```



# **GRAND CHRISTMAS & NEW YEAR'S**

13 Days // S.S. Beatrice

If you're looking to celebrate the holidays and welcome the New Year in incredible style, this special cruise is for you. Visit the world-famous Nuremberg Christmas Market and enjoy seasonal mulled wine. On Christmas Eve, walk through the quiet, medieval streets of Regensburg to the Gothic cathedral for Midnight Mass. See how a dusting of snow adds to the glamor of Hungary's historic capital, and ring in the New Year in Vienna onboard the S.S. Beatrice.



Savor a New Year's Eve Gala Dinner.

### **SNAPSHOT**

- 12 Nights Cruising
- 14 Included Excursions
- 6 UNESCO Heritage Sites

35 Meals (including 1 Welcome Dinner, 1 Gala Dinner and 1 Farewell Dinner)

### DEPARTURES

Nuremberg to Budapest **Dec** 22

- DAY (1) NUREMBERG (Embark) 🖷 🕸 D
- DAY (2) NUREMBERG 🗏 BB L WD
- DAY (3) CRUISING THE DANUBE RIVER » REGENSBURG BB L D
- DAY (4) REGENSBURG  $\Phi$  BB L D
- DAY 5 DEGGENDORF BB L D
- DAY 6 DEGGENDORF » PASSAU BB L D
- DAY 7 LINZ (SALZBURG) Ѱ 🚔 BB L D
- DAY (8) DÜRNSTEIN 🔶 🚔 BB L D
- DAY 🔟 VIENNA 🔶 🖼 BB L GD
- DAY 11 VIENNA BB L FD
- DAY 12 BUDAPEST 🜵 🖼 BB L D
- DAY 13 BUDAPEST (Disembark) 🕸 🚔 CB/BB

# Explore even more with our optional PRE & POST EXTENSIONS.

What's better than taking a Uniworld journey? Taking a longer one. With our