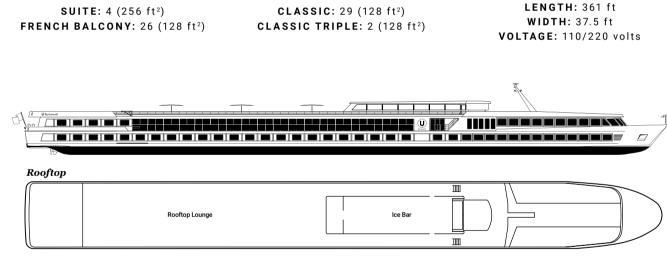

202 |  |

**Cairo Deck** 





Royal Suite Grand Suite

Nile Deck

NOTE: While the River Tosca is a luxury vessel, its amenities may differ from those of a Uniworld company-owned ship.















## THE A & THE B

### Our modern floating hotels.

Even the coolest hotels are still stuck in one place, which means moving requires packing. Not with U by Uniworld.

Our hotels are ships. Iconic black ships. They take you—and your luggage—everywhere you want to go. On board, there's more than anything you'd find on land. And everything comes with a view.

*The A:* A ship so good, she's cruising two rivers. Find her strutting her stuff on the Rhine and Main.

*The B:* Cruising the Danube, you'll call *The B* home for our Eastern European adventures.



2018 INAUGURATION 120 GUESTS | 31 STAFF



Upstairs



 Downstairs

 Image: State of the state





### FULLY CUSTOMIZED JOURNEYS for Charters & Incentive Groups.

Hosting events on a Uniworld ship offers a wealth of benefits to groups, meeting planners and travel advisors. Our boutique river cruises are ideal for a full range of special interests, with in-depth itineraries meticulously crafted for travelers seeking to explore new horizons in sophisticated style.

Plus, our in-house Charters & Incentive Groups team is a valuable resource available to assist with every aspect of cruise planning and takes great pride in exceeding the highest of expectations.

When everything is included—superb food, service and one-of-a-kind luxury accommodations—nothing could be more effortless or convenient.

#### **CHARTERS & INCENTIVE GROUP BEN