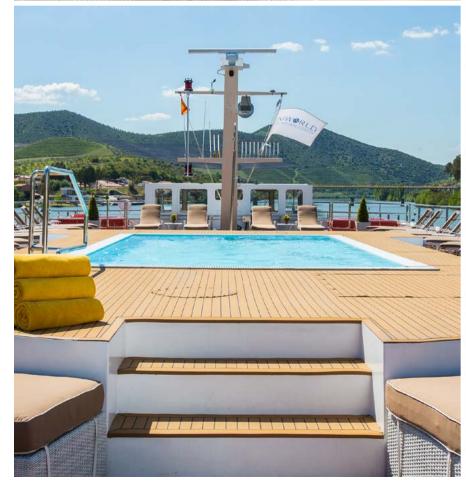

#### **BOUTIQUE SHIPS**

Floating boutique hotels purposefully designed with every luxury and comfort in mind.

With many public spaces onboard, and an average capacity of 120 guests, there's plenty of room to socialize with others or just relax by yourself.