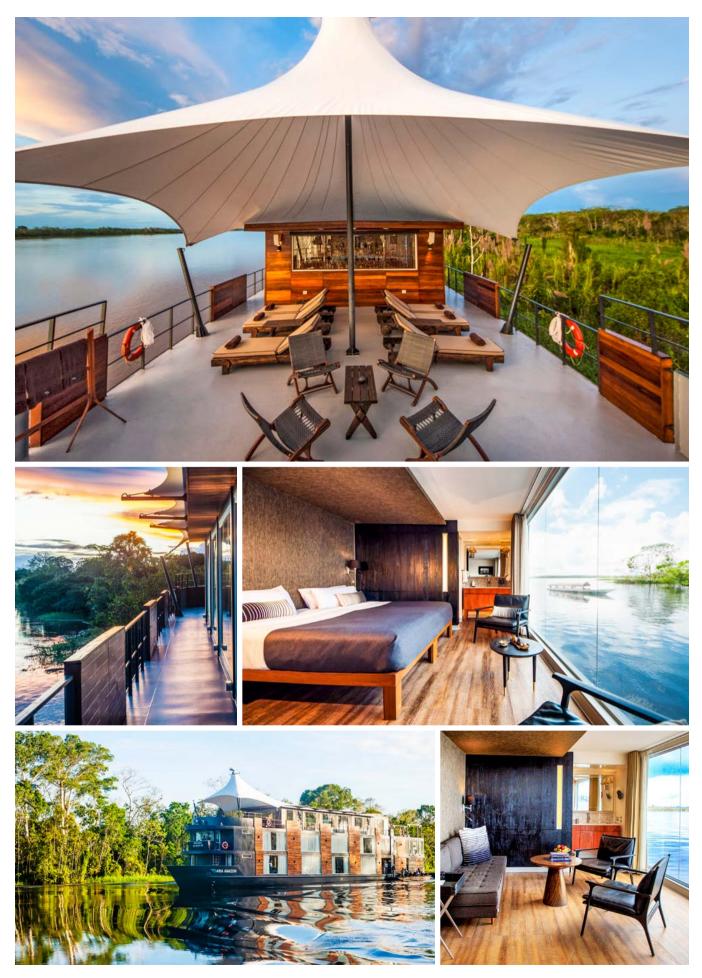

However you choose to break back out into the world, do it in the unparalleled style of Uniworld. Our expeditions into the Peruvian Amazon offer the intimacy of a 32-passenger, luxury riverboat. The new Cruise & Rail Journeys combine all the best elements of land, river and train travel. In 2021, we will roll out a trip connecting **Milan, Venice & the Swiss Alps**. Then for 2022, we will introduce even more Cruise & Rail journeys to such places as Istanbul and Transylvania. That year will also mark our first rail-only option, a journey on **The Trans-Siberian Express**.

I'm so excited to get back on the water with our guests and finally see our newest Super Ships set sail. The S.S. Sphinx, the S.S. La Venezia and the S.S. São Gabriel—as well as the Mekong Jewel, are all vessels that I, myself, have never seen. The Mekong Jewel barely had an opportunity to shine before all travel paused—and the rest have been patiently waiting to greet their first passengers. I can't wait for you all to see these breathtaking new ships in person.