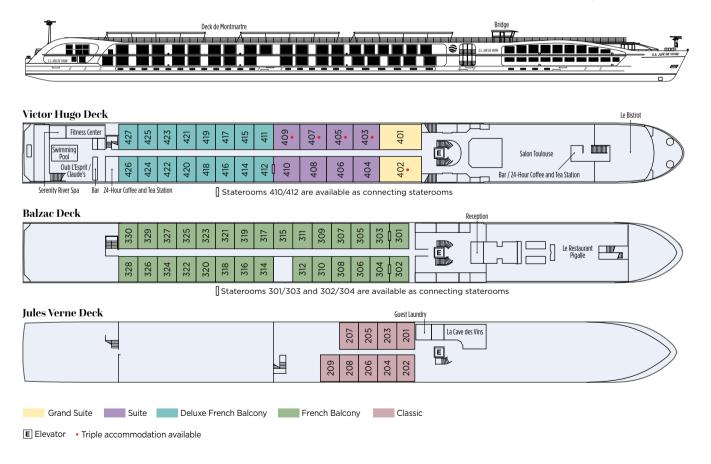

nd upholstery from the Tollman's historical archives, as well as some of the most esteemed design houses in Europe. Throughout the ship, there's a number of original linen posters dating between the 1860s and 1940s, and *Le Salon Toulouse* showcases 64 pictures depicting Paris in 1861 in a series known as "Paris dans sa Splendeur." Additional artwork throughout the ship includes works by Georges Goursat, a famed cartoonist from the early 1900s and one of Toni Tollman's favorites.



2017 INAUGURATION 128 GUESTS | 54 STAFF TRAVELS ON SEINE RIVER

GRAND SUITES: 2 (410 ft<sup>2</sup>) SUITES: 8 (260 ft<sup>2</sup>) DELUXE FRENCH BALCONY: 16 (194 ft<sup>2</sup>) FRENCH BALCONY: 29 (194 ft<sup>2</sup>) CLASSIC: 9 (180–162 ft<sup>2</sup>)

> LENGTH: 410 ft WIDTH: 37.5 ft VOLTAGE: 110/220 volts



NOTE: All suites on the Victor Hugo Deck have French balconies. Designated suites provide tripleaccommodation options. Designated adjoining staterooms are available.



### S.S. CATHERINE

A GRAND DISPLAY OF ELEGANCE AND ATTENTION TO DETAIL. Step onboard the sensational S.S. CATHERINE and discover a combination of custom-designed interiors and high-tech innovations, punctuated by sumptuous materials and whimsical accents. She travels along the RHÔNE AND SAÔNE RIVERS showing off the finest in luxury river cruising, such as a waterfall that encircles the glass elevator and a specially commissioned Murano glass chandelier and life-size glass horse crafted by the most prominent glass artist in the world, Pino Signoretto, in Venice, Italy.



Not to be forgotten on this splendid Super Ship is