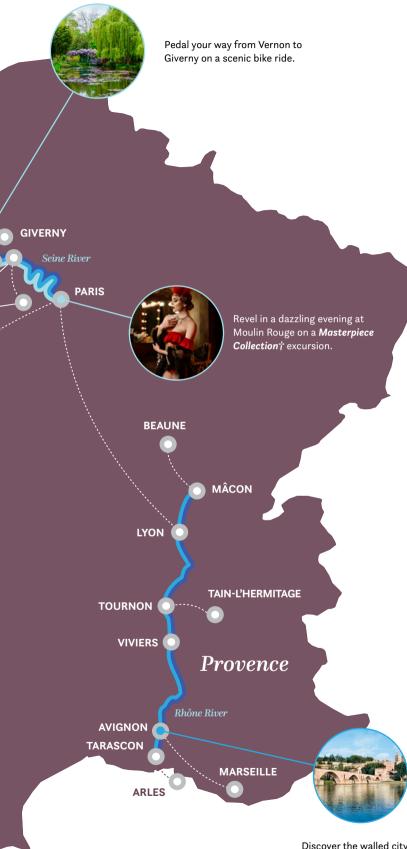

# THE ONLY THING MORE STUNNING

than stepping onboard, is stepping off.

Every Uniworld cruise is meticulously crafted to be an experience you won't find anywhere else, filled with moments that are each more breathtaking than the last. We've gone the extra mile to ensure our included and optional excursions immerse you in the authentic culture, sights and cuisine of the places you'll visit—each providing you with a unique perspective that only Uniworld offers.

From intimate VILLAGE DAY, authentic DO AS THE LOCALS DO and active LET'S GO outings to PRIVATE EXPERIENCES and optional MASTERPIECE COLLECTION excursions, an insightful and exclusive discovery of everything from famed cities to quaint villages awaits.

#### VILLAGE DAY

Discover some of the prettiest and most charming towns and cities on these intimate adventures, which offer an in-depth look into the quaint destinations and local people who bring them to life.

#### **PRIVATE EXPERIENCES**

There are some endeavors in life that remain fond memories forever. We have a name for them on your Uniworld cruise—*Private Experiences*. These included, once-in-a-lifetime opportunities are arranged privately for Uniworld guests.