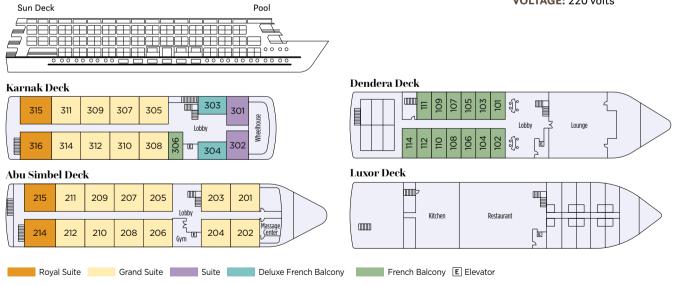

### **TREADRIGHT FOUNDATION**

Founded in 2008 by Uniworld's parent company, The Travel Corporation, The TreadRight Foundation encourages sustainable tourism and aims to **#MakeTravelMatter**. They've completed dozens of projects that have benefited the environment as well as local culture and heritage.