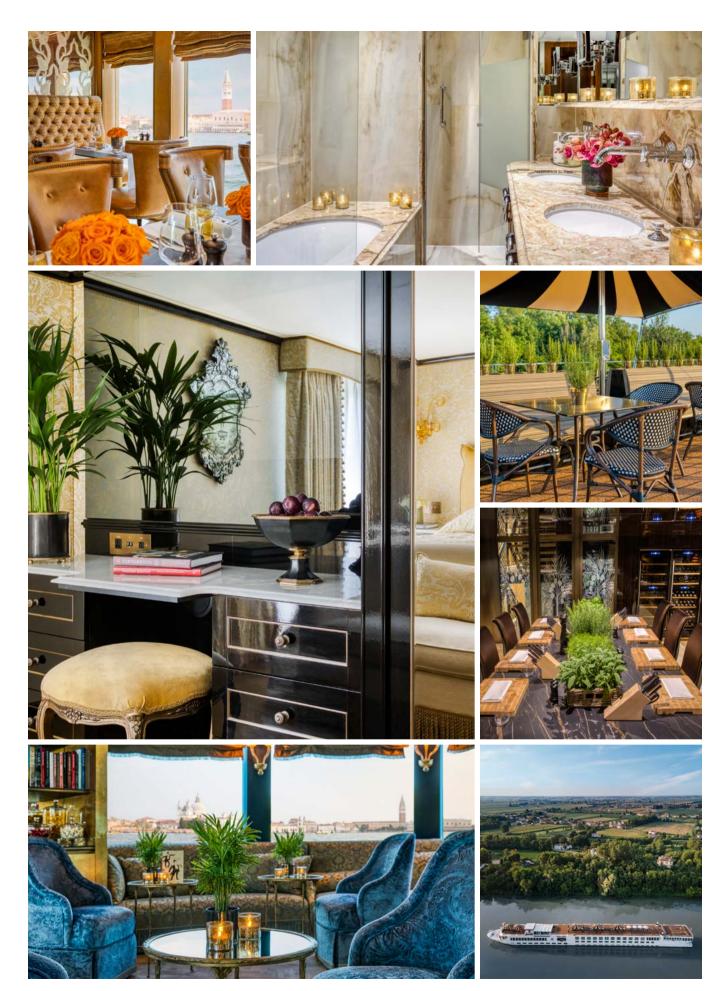

However you choose to break back out into the world, do it in the unparalleled style of Uniworld. Our expeditions into the Peruvian Amazon offer the intimacy of a 32-passenger, luxury riverboat. The new Cruise & Rail Journeys combine all the best elements of land, river and train travel. In 2021, we will roll out a trip connecting **Milan, Venice & the Swiss Alps**. Then for 2022, we will introduce even more Cruise & Rail journeys to such places as Istanbul and Transylvania. That year will also mark our first rail-only option, a journey on **The Trans-Siberian Express**.

I'm so excited to get back on the water with our guests and finally see our newest Super Ships set sail. The S.S. Sphinx, the S.S. La Venezia and the S.S. São Gabriel—as well as the Mekong Jewel, are all vessels that I, myself, have never seen. The Mekong Jewel barely had an opportunity to shine before all travel paused—and the rest have been patiently waiting to greet their first passengers. I can't wait for you all to see these breathtaking new ships in person.