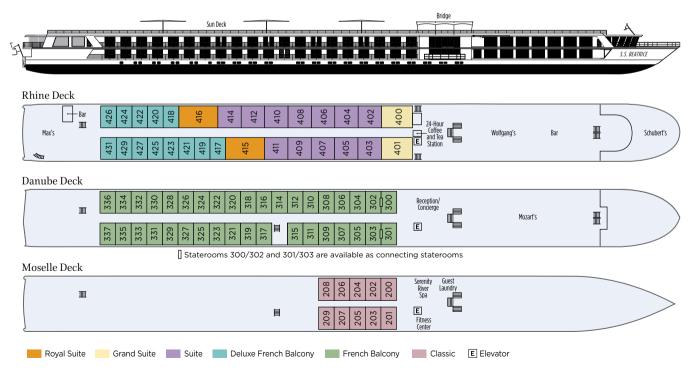

### SCHEDULE AT A GLANCE

|                | ITINERARY                                                                                                                                                                                                                                                                                                                                                                                                                                                                                                                                                                                                                                                                                                                                                                                                                                                                                                                                                                                                                                                                                                                                                                                                                                                                                                                                                                                                                                                                                                                                                                                                                                                                                                                                                                                                                                                                                                                                                                                                                                                                                                                      | PAGE | SHIP                                                    |  |  |
|----------------|--------------------------------------------------------------------------------------------------------------------------------------------------------------------------------------------------------------------------------------------------------------------------------------------------------------------------------------------------------------------------------------------------------------------------------------------------------------------------------------------------------------------------------------------------------------------------------------------------------------------------------------------------------------------------------------------------------------------------------------------------------------------------------------------------------------------------------------------------------------------------------------------------------------------------------------------------------------------------------------------------------------------------------------------------------------------------------------------------------------------------------------------------------------------------------------------------------------------------------------------------------------------------------------------------------------------------------------------------------------------------------------------------------------------------------------------------------------------------------------------------------------------------------------------------------------------------------------------------------------------------------------------------------------------------------------------------------------------------------------------------------------------------------------------------------------------------------------------------------------------------------------------------------------------------------------------------------------------------------------------------------------------------------------------------------------------------------------------------------------------------------|------|---------------------------------------------------------|--|--|
|                | HOLLAND & BELGIUM AT TULIP TIME<br>8 Days from Brussels to Amsterdam                                                                                                                                                                                                                                                                                                                                                                                                                                                                                                                                                                                                                                                                                                                                                                                                                                                                                                                                                                                                                                                                                                                                                                                                                                                                                                                                                                                                                                                                                                                                                                                                                                                                                                                                                                                                                                                                                                                                                                                                                                                           | 38   | River Queen                                             |  |  |
|                | TULIPS & WINDMILLS<br>10 Days from Amsterdam to Antwerp                                                                                                                                                                                                                                                                                                                                                                                                                                                                                                                                                                                                                                                                                                                                                                                                                                                                                                                                                                                                                                                                                                                                                                                                                                                                                                                                                                                                                                                                                                                                                                                                                                                                                                                                                                                                                                                                                                                                                                                                                                                                        | 39   | River Duchess or River Princess                         |  |  |
| CENTRAL EUROPE | <b>CASTLES ALONG THE RHINE •</b><br>8 Days from Basel to Amsterdam                                                                                                                                                                                                                                                                                                                                                                                                                                                                                                                                                                                                                                                                                                                                                                                                                                                                                                                                                                                                                                                                                                                                                                                                                                                                                                                                                                                                                                                                                                                                                                                                                                                                                                                                                                                                                                                                                                                                                                                                                                                             | 40   | S.S. Antoinette, River Empress<br>or River Queen        |  |  |
|                | REMARKABLE RHINE & HISTORIC HOLLAND • •                                                                                                                                                                                                                                                                                                                                                                                                                                                                                                                                                                                                                                                                                                                                                                                                                                                                                                                                                                                                                                                                                                                                                                                                                                                                                                                                                                                                                                                                                                                                                                                                                                                                                                                                                                                                                                                                                                                                                                                                                                                                                        | 42   | River Empress                                           |  |  |
|                | New DUTCH DELIGHT •<br>8 Days from Amsterdam to Amsterdam                                                                                                                                                                                                                                                                                                                                                                                                                                                                                                                                                                                                                                                                                                                                                                                                                                                                                                                                                                                                                                                                                                                                                                                                                                                                                                                                                                                                                                                                                                                                                                                                                                                                                                                                                                                                                                                                                                                                                                                                                                                                      | 44   | River Empress                                           |  |  |
|                | RHINE, MOSELLE & BLISSFUL BADEN-BADEN<br>12 Days from Baden-Baden to Frankfurt                                                                                                                                                                                                                                                                                                                                                                                                                                                                                                                                                                                                                                                                                                                                                                                                                                                                                                                                                                                                                                                                                                                                                                                                                                                                                                                                                                                                                                                                                                                                                                                                                                                                                                                                                                                                                                                                                                                                                                                                                                                 | 46   | River Queen                                             |  |  |
|                | EUROPEAN JEWELS •<br>16 Days from Budapest to Amsterdam                                                                                                                                                                                                                                                                                                                                                                                                                                                                                                                                                                                                                                                                                                                                                                                                                                                                                                                                                                                                                                                                                                                                                                                                                                                                                                                                                                                                                                                                                                                                                                                                                                                                                                                                                                                                                                                                                                                                                                                                                                                                        | 47   | River Duchess                                           |  |  |
|                | ENCHANTING DANUBE<br>8 Days from Budapest to Passau                                                                                                                                                                                                                                                                                                                                                                                                                                                                                                                                                                                                                                                                                                                                                                                                                                                                                                                                                                                                                                                                                                                                                                                                                                                                                                                                                                                                                                                                                                                                                                                                                                                                                                                                                                                                                                                                                                                                                                                                                                                                            | 48   | S.S. Maria Theresa                                      |  |  |
|                | <b>DELIGHTFUL DANUBE &amp; PRAGUE</b> • •<br>10 Days from Budapest to Prague                                                                                                                                                                                                                                                                                                                                                                                                                                                                                                                                                                                                                                                                                                                                                                                                                                                                                                                                                                                                                                                                                                                                                                                                                                                                                                                                                                                                                                                                                                                                                                                                                                                                                                                                                                                                                                                                                                                                                                                                                                                   | 50   | S.S. Beatrice                                           |  |  |
|                | AUTHENTIC DANUBE & PRAGUE •<br>10 Days from Vienna to Prague                                                                                                                                                                                                                                                                                                                                                                                                                                                                                                                                                                                                                                                                                                                                                                                                                                                                                                                                                                                                                                                                                                                                                                                                                                                                                                                                                                                                                                                                                                                                                                                                                                                                                                                                                                                                                                                                                                                                                                                                                                                                   | 51   | River Princess                                          |  |  |
|                | CLASSIC GERMANY & AMSTERDAM<br>8 Days from Amsterdam to Nuremberg                                                                                                                                                                                                                                                                                                                                                                                                                                                                                                                                                                                                                                                                                                                                                                                                                                                                                                                                                                                                                                                                                                                                                                                                                                                                                                                                                                                                                                                                                                                                                                                                                                                                                                                                                                                                                                                                                                                                                                                                                                                              | 52   | River Princess                                          |  |  |
|                | HIGHLIGHTS OF EASTERN EUROPE<br>10 Days from Budapest to Bucharest                                                                                                                                                                                                                                                                                                                                                                                                                                                                                                                                                                                                                                                                                                                                                                                                                                                                                                                                                                                                                                                                                                                                                                                                                                                                                                                                                                                                                                                                                                                                                                                                                                                                                                                                                                                                                                                                                                                                                                                                                                                             | 53   | S.S. Beatrice or River Duchess                          |  |  |
|                | RHINE, MAIN & DANUBE DISCOVERY<br>15 Days from Amsterdam to Vienna                                                                                                                                                                                                                                                                                                                                                                                                                                                                                                                                                                                                                                                                                                                                                                                                                                                                                                                                                                                                                                                                                                                                                                                                                                                                                                                                                                                                                                                                                                                                                                                                                                                                                                                                                                                                                                                                                                                                                                                                                                                             | 54   | River Princess                                          |  |  |
|                | <b>PORTRAITS OF EASTERN EUROPE</b><br>19 Days from Prague to Bucharest                                                                                                                                                                                                                                                                                                                                                                                                                                                                                                                                                                                                                                                                                                                                                                                                                                                                                                                                                                                                                                                                                                                                                                                                                                                                                                                                                                                                                                                                                                                                                                                                                                                                                                                                                                                                                                                                                                                                                                                                                                                         | 55   | S.S. Beatrice                                           |  |  |
|                | ULTIMATE EUROPEAN JOURNEY<br>25 Days from Amsterdam to Bucharest                                                                                                                                                                                                                                                                                                                                                                                                                                                                                                                                                                                                                                                                                                                                                                                                                                                                                                                                                                                                                                                                                                                                                                                                                                                                                                                                                                                                                                                                                                                                                                                                                                                                                                                                                                                                                                                                                                                                                                                                                                                               | 55   | River Duchess                                           |  |  |
| E              | MILAN, VENICE & THE GEMS OF NORTHERN ITALY  10 Days from Milan to Venice                                                                                                                                                                                                                                                                                                                                                                                                                                                                                                                                                                                                                                                                                                                                                                                                                                                                                                                                                                                                                                                                                                                                                                                                                                                                                                                                                                                                                                                                                                                                                                                                                                                                                                                                                                                                                                                                                                                                                                                                                                                       | 56   | S.S. La Venezia                                         |  |  |
|                | PARIS & NORMANDY<br>8 Days from Paris to Paris                                                                                                                                                                                                                                                                                                                                                                                                                                                                                                                                                                                                                                                                                                                                                                                                                                                                                                                                                                                                                                                                                                                                                                                                                                                                                                                                                                                                                                                                                                                                                                                                                                                                                                                                                                                                                                                                                                                                                                                                                                                                                 | 58   | S.S. Joie de Vivre                                      |  |  |
|                | BURGUNDY & PROVENCE<br>8 Days from Avignon to Lyon                                                                                                                                                                                                                                                                                                                                                                                                                                                                                                                                                                                                                                                                                                                                                                                                                                                                                                                                                                                                                                                                                                                                                                                                                                                                                                                                                                                                                                                                                                                                                                                                                                                                                                                                                                                                                                                                                                                                                                                                                                                                             | 59   | S.S. Catherine                                          |  |  |
| FRANCE         | BRILLIANT BORDEAUX    Brite Alternative Al | 60   | S.S. Bon Voyage                                         |  |  |
| FRA            | A PORTRAIT OF MAJESTIC FRANCE<br>15 Days from Bordeaux to Paris                                                                                                                                                                                                                                                                                                                                                                                                                                                                                                                                                                                                                                                                                                                                                                                                                                                                                                                                                                                                                                                                                                                                                                                                                                                                                                                                                                                                                                                                                                                                                                                                                                                                                                                                                                                                                                                                                                                                                                                                                                                                | 62   | S.S. Bon Voyage & S.S. Joie de Vivre                    |  |  |
|                | <b>GRAND FRANCE</b><br>15 Days from Paris to Avignon                                                                                                                                                                                                                                                                                                                                                                                                                                                                                                                                                                                                                                                                                                                                                                                                                                                                                                                                                                                                                                                                                                                                                                                                                                                                                                                                                                                                                                                                                                                                                                                                                                                                                                                                                                                                                                                                                                                                                                                                                                                                           | 62   | S.S. Joie de Vivre & S.S. Catherine                     |  |  |
|                | <b>ULTIMATE FRANCE</b><br>22 Days from Bordeaux to Avignon                                                                                                                                                                                                                                                                                                                                                                                                                                                                                                                                                                                                                                                                                                                                                                                                                                                                                                                                                                                                                                                                                                                                                                                                                                                                                                                                                                                                                                                                                                                                                                                                                                                                                                                                                                                                                                                                                                                                                                                                                                                                     | 62   | S.S. Bon Voyage, S.S. Joie de Vivre<br>& S.S. Catherine |  |  |

### SCHEDULE AT A GLANCE

|             | ITINERARY                                                                                                                                  | PAGE | SHIP                                                |  |  |  |
|-------------|--------------------------------------------------------------------------------------------------------------------------------------------|------|-----------------------------------------------------|--|--|--|
| P/S         | PORTUGAL, SPAIN & THE DOURO RIVER VALLEY<br>11 Days from Porto to Lisbon                                                                   | 64   | S.S. São Gabriel                                    |  |  |  |
|             | CRUISE & RAIL: MILAN, VENICE & THE SWISS ALPS<br>14 Days from Milan to Zurich / 12 Days from Venice to Zurich                              | 70   | S.S. La Venezia<br>& Golden Eagle Danube Express    |  |  |  |
| & RAIL      | New CRUISE & RAIL: MILAN, VENICE & ISTANBUL<br>18 Days from Milan to Istanbul / 16 Days from Venice to Istanbul                            | 72   | S.S. La Venezia<br>& Golden Eagle Danube Express    |  |  |  |
| CRUISE &    | New CRUISE & RAIL: ENCHANTING DANUBE &<br>THE CASTLES OF TRANSYLVANIA<br>12 Days from Passau to Budapest / 13 Days from Budapest to Passau | 74   | S.S. Maria Theresa<br>& Golden Eagle Danube Express |  |  |  |
|             | New THE TRANS-SIBERIAN EXPRESS<br>15 Days from Moscow to Vladivostok                                                                       | 76   | Rail-Only: Golden Eagle                             |  |  |  |
| PE          | <b>PERUVIAN AMAZON &amp; MACHU PICCHU EXPLORATION</b><br>15 Days from Lima to Lima / 11 Days from Lima to Lima                             | 82   | Aria Amazon<br>Mekong Jewel                         |  |  |  |
| v/c         | TIMELESS WONDERS OF VIETNAM, CAMBODIA<br>& THE MEKONG<br>13 Days from Ho Chi Minh City to Siem Reap                                        | 84   | Mekong Jewel                                        |  |  |  |
| Z           | INDIA'S GOLDEN TRIANGLE & THE SACRED GANGES   13 Days from New Delhi to Kolkata                                                            | 86   | Ganges Voyager II                                   |  |  |  |
| EG          | SPLENDORS OF EGYPT & THE NILE<br>12 Days from Cairo to Cairo                                                                               | 88   | S.S. Sphinx or River Tosca                          |  |  |  |
|             | CLASSIC CHRISTMAS MARKETS •<br>8 Days from Nuremberg to Frankfurt                                                                          | 92   | River Queen                                         |  |  |  |
|             | RHINE HOLIDAY MARKETS<br>8 Days from Basel to Cologne                                                                                      | 93   | S.S. Antoinette                                     |  |  |  |
| НОГІРАУ     | EUROPEAN HOLIDAY MARKETS<br>8 Days from Nuremberg to Vienna                                                                                | 94   | S.S. Beatrice                                       |  |  |  |
| НОГ         | <b>DANUBE HOLIDAY MARKETS</b><br>8 Days from Budapest to Passau                                                                            | 95   | S.S. Maria Theresa                                  |  |  |  |
|             | ENCHANTING CHRISTMAS & NEW YEAR'S<br>11 Days from Passau to Budapest                                                                       | 96   | S.S. Maria Theresa                                  |  |  |  |
|             | GRAND CHRISTMAS & NEW YEAR'S<br>13 Days from Nuremberg to Budapest                                                                         | 97   | S.S. Beatrice                                       |  |  |  |
| ΓD          | <b>ROLLING ON THE RHINE</b><br>8 Days from Amsterdam to Frankfurt                                                                          | 102  | The A                                               |  |  |  |
| IWOR        | AMSTERDAM & BRUSSELS BOUND<br>8 Days from Brussels to Amsterdam                                                                            | 102  | The A                                               |  |  |  |
| BY UNIWORLD | VIENNA VIBE<br>8 Days from Nuremberg to Vienna                                                                                             | 102  | The B                                               |  |  |  |
| D           | EASTERN EUROPE ESCAPE<br>8 Days from Vienna to Belgrade                                                                                    | 102  | The B                                               |  |  |  |