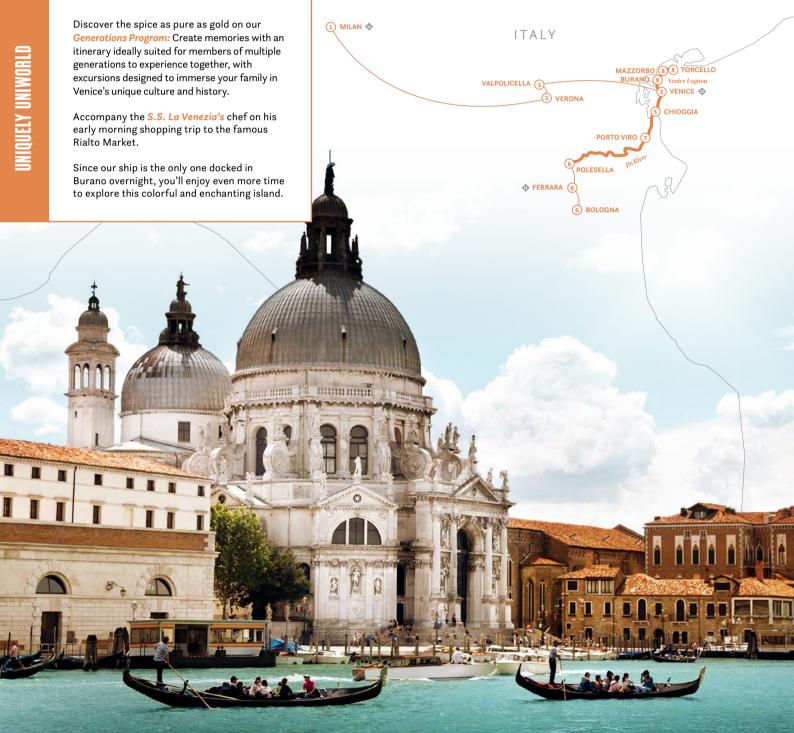

However you choose to break back out into the world, do it in the unparalleled style of Uniworld. Our expeditions into the Peruvian Amazon offer the intimacy of a 32-passenger, luxury riverboat. The new Cruise & Rail Journeys combine all the best elements of land, river and train travel. In 2021, we will roll out a trip connecting **Milan, Venice & the Swiss Alps**. Then for 2022, we will introduce even more Cruise & Rail journeys to such places as Istanbul and Transylvania. That year will also mark our first rail-only option, a journey on **The Trans-Siberian Express**.