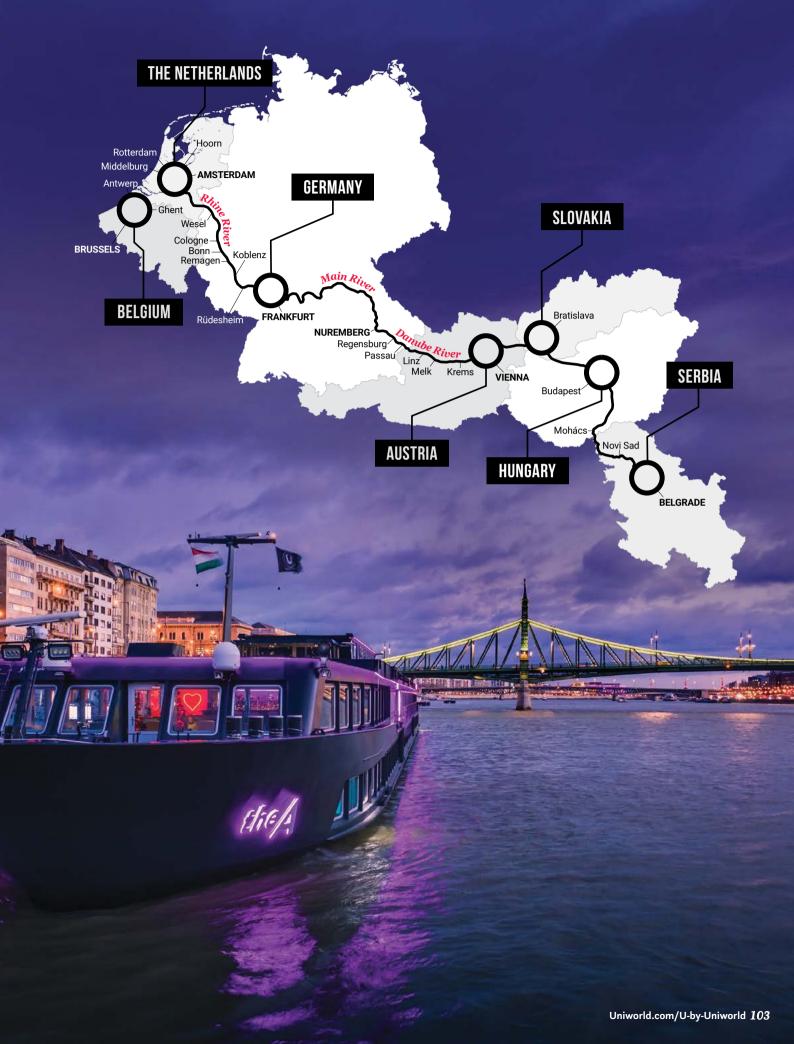

### SCHEDULE AT A GLANCE

|                | ITINERARY                                                                                                                                                                                                                                                                                                                                                                                                                                                                                                                                                                                                                                                                                                                                                                                                                                                                                                                                                                                                                                                                                                                                                                                                                                                                                                                                                                                                                                                                                                                                                                                                                                                                                                                                                                                                                                                                                                                                                                                                                                                                                                                      | PAGE | SHIP                                                    |  |  |
|----------------|--------------------------------------------------------------------------------------------------------------------------------------------------------------------------------------------------------------------------------------------------------------------------------------------------------------------------------------------------------------------------------------------------------------------------------------------------------------------------------------------------------------------------------------------------------------------------------------------------------------------------------------------------------------------------------------------------------------------------------------------------------------------------------------------------------------------------------------------------------------------------------------------------------------------------------------------------------------------------------------------------------------------------------------------------------------------------------------------------------------------------------------------------------------------------------------------------------------------------------------------------------------------------------------------------------------------------------------------------------------------------------------------------------------------------------------------------------------------------------------------------------------------------------------------------------------------------------------------------------------------------------------------------------------------------------------------------------------------------------------------------------------------------------------------------------------------------------------------------------------------------------------------------------------------------------------------------------------------------------------------------------------------------------------------------------------------------------------------------------------------------------|------|---------------------------------------------------------|--|--|
|                | HOLLAND & BELGIUM AT TULIP TIME<br>8 Days from Brussels to Amsterdam                                                                                                                                                                                                                                                                                                                                                                                                                                                                                                                                                                                                                                                                                                                                                                                                                                                                                                                                                                                                                                                                                                                                                                                                                                                                                                                                                                                                                                                                                                                                                                                                                                                                                                                                                                                                                                                                                                                                                                                                                                                           | 38   | River Queen                                             |  |  |
|                | TULIPS & WINDMILLS<br>10 Days from Amsterdam to Antwerp                                                                                                                                                                                                                                                                                                                                                                                                                                                                                                                                                                                                                                                                                                                                                                                                                                                                                                                                                                                                                                                                                                                                                                                                                                                                                                                                                                                                                                                                                                                                                                                                                                                                                                                                                                                                                                                                                                                                                                                                                                                                        | 39   | River Duchess or River Princess                         |  |  |
| CENTRAL EUROPE | <b>CASTLES ALONG THE RHINE •</b><br>8 Days from Basel to Amsterdam                                                                                                                                                                                                                                                                                                                                                                                                                                                                                                                                                                                                                                                                                                                                                                                                                                                                                                                                                                                                                                                                                                                                                                                                                                                                                                                                                                                                                                                                                                                                                                                                                                                                                                                                                                                                                                                                                                                                                                                                                                                             | 40   | S.S. Antoinette, River Empress<br>or River Queen        |  |  |
|                | REMARKABLE RHINE & HISTORIC HOLLAND • •                                                                                                                                                                                                                                                                                                                                                                                                                                                                                                                                                                                                                                                                                                                                                                                                                                                                                                                                                                                                                                                                                                                                                                                                                                                                                                                                                                                                                                                                                                                                                                                                                                                                                                                                                                                                                                                                                                                                                                                                                                                                                        | 42   | River Empress                                           |  |  |
|                | New DUTCH DELIGHT •<br>8 Days from Amsterdam to Amsterdam                                                                                                                                                                                                                                                                                                                                                                                                                                                                                                                                                                                                                                                                                                                                                                                                                                                                                                                                                                                                                                                                                                                                                                                                                                                                                                                                                                                                                                                                                                                                                                                                                                                                                                                                                                                                                                                                                                                                                                                                                                                                      | 44   | River Empress                                           |  |  |
|                | RHINE, MOSELLE & BLISSFUL BADEN-BADEN<br>12 Days from Baden-Baden to Frankfurt                                                                                                                                                                                                                                                                                                                                                                                                                                                                                                                                                                                                                                                                                                                                                                                                                                                                                                                                                                                                                                                                                                                                                                                                                                                                                                                                                                                                                                                                                                                                                                                                                                                                                                                                                                                                                                                                                                                                                                                                                                                 | 46   | River Queen                                             |  |  |
|                | EUROPEAN JEWELS •<br>16 Days from Budapest to Amsterdam                                                                                                                                                                                                                                                                                                                                                                                                                                                                                                                                                                                                                                                                                                                                                                                                                                                                                                                                                                                                                                                                                                                                                                                                                                                                                                                                                                                                                                                                                                                                                                                                                                                                                                                                                                                                                                                                                                                                                                                                                                                                        | 47   | River Duchess                                           |  |  |
|                | ENCHANTING DANUBE<br>8 Days from Budapest to Passau                                                                                                                                                                                                                                                                                                                                                                                                                                                                                                                                                                                                                                                                                                                                                                                                                                                                                                                                                                                                                                                                                                                                                                                                                                                                                                                                                                                                                                                                                                                                                                                                                                                                                                                                                                                                                                                                                                                                                                                                                                                                            | 48   | S.S. Maria Theresa                                      |  |  |
|                | <b>DELIGHTFUL DANUBE &amp; PRAGUE</b> • •<br>10 Days from Budapest to Prague                                                                                                                                                                                                                                                                                                                                                                                                                                                                                                                                                                                                                                                                                                                                                                                                                                                                                                                                                                                                                                                                                                                                                                                                                                                                                                                                                                                                                                                                                                                                                                                                                                                                                                                                                                                                                                                                                                                                                                                                                                                   | 50   | S.S. Beatrice                                           |  |  |
|                | AUTHENTIC DANUBE & PRAGUE •<br>10 Days from Vienna to Prague                                                                                                                                                                                                                                                                                                                                                                                                                                                                                                                                                                                                                                                                                                                                                                                                                                                                                                                                                                                                                                                                                                                                                                                                                                                                                                                                                                                                                                                                                                                                                                                                                                                                                                                                                                                                                                                                                                                                                                                                                                                                   | 51   | River Princess                                          |  |  |
|                | CLASSIC GERMANY & AMSTERDAM<br>8 Days from Amsterdam to Nuremberg                                                                                                                                                                                                                                                                                                                                                                                                                                                                                                                                                                                                                                                                                                                                                                                                                                                                                                                                                                                                                                                                                                                                                                                                                                                                                                                                                                                                                                                                                                                                                                                                                                                                                                                                                                                                                                                                                                                                                                                                                                                              | 52   | River Princess                                          |  |  |
|                | HIGHLIGHTS OF EASTERN EUROPE<br>10 Days from Budapest to Bucharest                                                                                                                                                                                                                                                                                                                                                                                                                                                                                                                                                                                                                                                                                                                                                                                                                                                                                                                                                                                                                                                                                                                                                                                                                                                                                                                                                                                                                                                                                                                                                                                                                                                                                                                                                                                                                                                                                                                                                                                                                                                             | 53   | S.S. Beatrice or River Duchess                          |  |  |
|                | RHINE, MAIN & DANUBE DISCOVERY<br>15 Days from Amsterdam to Vienna                                                                                                                                                                                                                                                                                                                                                                                                                                                                                                                                                                                                                                                                                                                                                                                                                                                                                                                                                                                                                                                                                                                                                                                                                                                                                                                                                                                                                                                                                                                                                                                                                                                                                                                                                                                                                                                                                                                                                                                                                                                             | 54   | River Princess                                          |  |  |
|                | <b>PORTRAITS OF EASTERN EUROPE</b><br>19 Days from Prague to Bucharest                                                                                                                                                                                                                                                                                                                                                                                                                                                                                                                                                                                                                                                                                                                                                                                                                                                                                                                                                                                                                                                                                                                                                                                                                                                                                                                                                                                                                                                                                                                                                                                                                                                                                                                                                                                                                                                                                                                                                                                                                                                         | 55   | S.S. Beatrice                                           |  |  |
|                | ULTIMATE EUROPEAN JOURNEY<br>25 Days from Amsterdam to Bucharest                                                                                                                                                                                                                                                                                                                                                                                                                                                                                                                                                                                                                                                                                                                                                                                                                                                                                                                                                                                                                                                                                                                                                                                                                                                                                                                                                                                                                                                                                                                                                                                                                                                                                                                                                                                                                                                                                                                                                                                                                                                               | 55   | River Duchess                                           |  |  |
| E              | MILAN, VENICE & THE GEMS OF NORTHERN ITALY  10 Days from Milan to Venice                                                                                                                                                                                                                                                                                                                                                                                                                                                                                                                                                                                                                                                                                                                                                                                                                                                                                                                                                                                                                                                                                                                                                                                                                                                                                                                                                                                                                                                                                                                                                                                                                                                                                                                                                                                                                                                                                                                                                                                                                                                       | 56   | S.S. La Venezia                                         |  |  |
|                | PARIS & NORMANDY<br>8 Days from Paris to Paris                                                                                                                                                                                                                                                                                                                                                                                                                                                                                                                                                                                                                                                                                                                                                                                                                                                                                                                                                                                                                                                                                                                                                                                                                                                                                                                                                                                                                                                                                                                                                                                                                                                                                                                                                                                                                                                                                                                                                                                                                                                                                 | 58   | S.S. Joie de Vivre                                      |  |  |
|                | BURGUNDY & PROVENCE<br>8 Days from Avignon to Lyon                                                                                                                                                                                                                                                                                                                                                                                                                                                                                                                                                                                                                                                                                                                                                                                                                                                                                                                                                                                                                                                                                                                                                                                                                                                                                                                                                                                                                                                                                                                                                                                                                                                                                                                                                                                                                                                                                                                                                                                                                                                                             | 59   | S.S. Catherine                                          |  |  |
| FRANCE         | BRILLIANT BORDEAUX    Brite Alternative Al | 60   | S.S. Bon Voyage                                         |  |  |
| FRA            | A PORTRAIT OF MAJESTIC FRANCE<br>15 Days from Bordeaux to Paris                                                                                                                                                                                                                                                                                                                                                                                                                                                                                                                                                                                                                                                                                                                                                                                                                                                                                                                                                                                                                                                                                                                                                                                                                                                                                                                                                                                                                                                                                                                                                                                                                                                                                                                                                                                                                                                                                                                                                                                                                                                                | 62   | S.S. Bon Voyage & S.S. Joie de Vivre                    |  |  |
|                | <b>GRAND FRANCE</b><br>15 Days from Paris to Avignon                                                                                                                                                                                                                                                                                                                                                                                                                                                                                                                                                                                                                                                                                                                                                                                                                                                                                                                                                                                                                                                                                                                                                                                                                                                                                                                                                                                                                                                                                                                                                                                                                                                                                                                                                                                                                                                                                                                                                                                                                                                                           | 62   | S.S. Joie de Vivre & S.S. Catherine                     |  |  |
|                | <b>ULTIMATE FRANCE</b><br>22 Days from Bordeaux to Avignon                                                                                                                                                                                                                                                                                                                                                                                                                                                                                                                                                                                                                                                                                                                                                                                                                                                                                                                                                                                                                                                                                                                                                                                                                                                                                                                                                                                                                                                                                                                                                                                                                                                                                                                                                                                                                                                                                                                                                                                                                                                                     | 62   | S.S. Bon Voyage, S.S. Joie de Vivre<br>& S.S. Catherine |  |  |

### SCHEDULE AT A GLANCE

|             | ITINERARY                                                                                                                                  | PAGE | SHIP                                                |  |  |  |
|-------------|--------------------------------------------------------------------------------------------------------------------------------------------|------|-----------------------------------------------------|--|--|--|
| P/S         | PORTUGAL, SPAIN & THE DOURO RIVER VALLEY<br>11 Days from Porto to Lisbon                                                                   | 64   | S.S. São Gabriel                                    |  |  |  |
|             | CRUISE & RAIL: MILAN, VENICE & THE SWISS ALPS<br>14 Days from Milan to Zurich / 12 Days from Venice to Zurich                              | 70   | S.S. La Venezia<br>& Golden Eagle Danube Express    |  |  |  |
| & RAIL      | New CRUISE & RAIL: MILAN, VENICE & ISTANBUL<br>18 Days from Milan to Istanbul / 16 Days from Venice to Istanbul                            | 72   | S.S. La Venezia<br>& Golden Eagle Danube Express    |  |  |  |
| CRUISE &    | New CRUISE & RAIL: ENCHANTING DANUBE &<br>THE CASTLES OF TRANSYLVANIA<br>12 Days from Passau to Budapest / 13 Days from Budapest to Passau | 74   | S.S. Maria Theresa<br>& Golden Eagle Danube Express |  |  |  |
|             | New THE TRANS-SIBERIAN EXPRESS<br>15 Days from Moscow to Vladivostok                                                                       | 76   | Rail-Only: Golden Eagle                             |  |  |  |
| PE          | <b>PERUVIAN AMAZON &amp; MACHU PICCHU EXPLORATION</b><br>15 Days from Lima to Lima / 11 Days from Lima to Lima                             | 82   | Aria Amazon<br>Mekong Jewel                         |  |  |  |
| v/c         | TIMELESS WONDERS OF VIETNAM, CAMBODIA<br>& THE MEKONG<br>13 Days from Ho Chi Minh City to Siem Reap                                        | 84   | Mekong Jewel                                        |  |  |  |
| Z           | INDIA'S GOLDEN TRIANGLE & THE SACRED GANGES   13 Days from New Delhi to Kolkata                                                            | 86   | Ganges Voyager II                                   |  |  |  |
| EG          | SPLENDORS OF EGYPT & THE NILE<br>12 Days from Cairo to Cairo                                                                               | 88   | S.S. Sphinx or River Tosca                          |  |  |  |
|             | CLASSIC CHRISTMAS MARKETS •<br>8 Days from Nuremberg to Frankfurt                                                                          | 92   | River Queen                                         |  |  |  |
|             | RHINE HOLIDAY MARKETS<br>8 Days from Basel to Cologne                                                                                      | 93   | S.S. Antoinette                                     |  |  |  |
| НОГІРАУ     | EUROPEAN HOLIDAY MARKETS<br>8 Days from Nuremberg to Vienna                                                                                | 94   | S.S. Beatrice                                       |  |  |  |
| НОГ         | <b>DANUBE HOLIDAY MARKETS</b><br>8 Days from Budapest to Passau                                                                            | 95   | S.S. Maria Theresa                                  |  |  |  |
|             | ENCHANTING CHRISTMAS & NEW YEAR'S<br>11 Days from Passau to Budapest                                                                       | 96   | S.S. Maria Theresa                                  |  |  |  |
|             | GRAND CHRISTMAS & NEW YEAR'S<br>13 Days from Nuremberg to Budapest                                                                         | 97   | S.S. Beatrice                                       |  |  |  |
| ΓD          | <b>ROLLING ON THE RHINE</b><br>8 Days from Amsterdam to Frankfurt                                                                          | 102  | The A                                               |  |  |  |
| IWOR        | AMSTERDAM & BRUSSELS BOUND<br>8 Days from Brussels to Amsterdam                                                                            | 102  | The A                                               |  |  |  |
| BY UNIWORLD | VIENNA VIBE<br>8 Days from Nuremberg to Vienna                                                                                             | 102  | The B                                               |  |  |  |
| D           | EASTERN EUROPE ESCAPE<br>8 Days from Vienna to Belgrade                                                                                    | 102  | The B                                               |  |  |  |