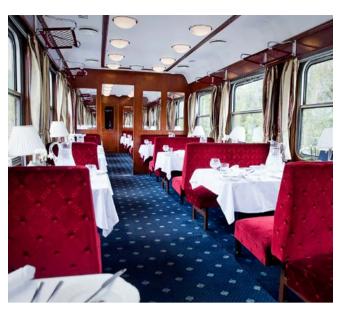

#### FOOD BRINGS US TOGETHER

You may find that sharing a meal while in the company of fellow guests is one of the most rewarding parts of your onboard dining experience. When like-minded travelers dine in each other's company, they'll explore new cultures and traditions, *together*.