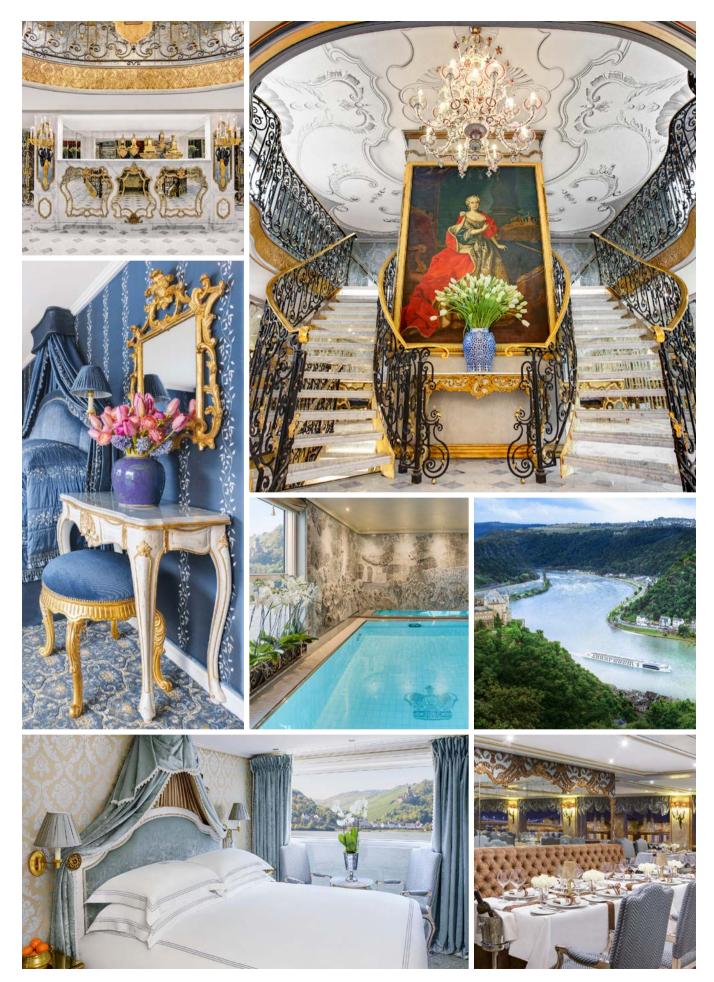

#### The story of our guiding visionary.

From the moment you step onboard our one-of-a-kind award-winning ships, you notice the Uniworld difference. The spirit of hospitality that follows you your entire journey is the result of our guiding visionary, Bea Tollman. Bea is the creative mind behind our luxury, floating boutique hotel experience and her personal touches can be found everywhere — from the distinct design of our ships, the recipes for our locally sourced cuisine and the unmatched staff attentiveness. She has been honored for a lifetime of achievement in hospitality, including an induction into the British Travel and Hospitality Hall of Fame. We're proud to follow her commitment to luxury.

#### **DESIGNED TO INSPIRE**

Bea has helped design our ships to reflect the rivers they cruise on, with bespoke themes, color palettes, original art and personally selected furnishings. Step onboard one of our floating boutique hotels and get a sense of her heart and love of hospitality in every room.