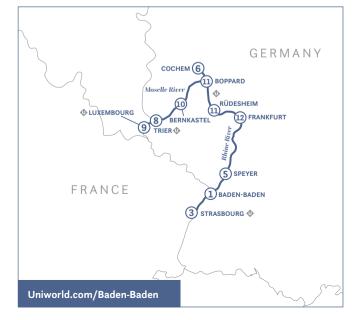

### SCHEDULE AT A GLANCE

|                | ITINERARY                                                                                                                                                                                                                                                                                                                                                                                                                                                                                                                                                                                                                                                                                                                                                                                                                                                                                                                                                                                                                                                                                                                                                                                                                                                                                                                                                                                                                                                                                                                                                                                                                                                                                                                                                                                                                                                                                                                                                                                                                                                                                                                      | PAGE | SHIP                                                    |  |  |
|----------------|--------------------------------------------------------------------------------------------------------------------------------------------------------------------------------------------------------------------------------------------------------------------------------------------------------------------------------------------------------------------------------------------------------------------------------------------------------------------------------------------------------------------------------------------------------------------------------------------------------------------------------------------------------------------------------------------------------------------------------------------------------------------------------------------------------------------------------------------------------------------------------------------------------------------------------------------------------------------------------------------------------------------------------------------------------------------------------------------------------------------------------------------------------------------------------------------------------------------------------------------------------------------------------------------------------------------------------------------------------------------------------------------------------------------------------------------------------------------------------------------------------------------------------------------------------------------------------------------------------------------------------------------------------------------------------------------------------------------------------------------------------------------------------------------------------------------------------------------------------------------------------------------------------------------------------------------------------------------------------------------------------------------------------------------------------------------------------------------------------------------------------|------|---------------------------------------------------------|--|--|
|                | HOLLAND & BELGIUM AT TULIP TIME<br>8 Days from Brussels to Amsterdam                                                                                                                                                                                                                                                                                                                                                                                                                                                                                                                                                                                                                                                                                                                                                                                                                                                                                                                                                                                                                                                                                                                                                                                                                                                                                                                                                                                                                                                                                                                                                                                                                                                                                                                                                                                                                                                                                                                                                                                                                                                           | 38   | River Queen                                             |  |  |
|                | TULIPS & WINDMILLS<br>10 Days from Amsterdam to Antwerp                                                                                                                                                                                                                                                                                                                                                                                                                                                                                                                                                                                                                                                                                                                                                                                                                                                                                                                                                                                                                                                                                                                                                                                                                                                                                                                                                                                                                                                                                                                                                                                                                                                                                                                                                                                                                                                                                                                                                                                                                                                                        | 39   | River Duchess or River Princess                         |  |  |
| CENTRAL EUROPE | <b>CASTLES ALONG THE RHINE •</b><br>8 Days from Basel to Amsterdam                                                                                                                                                                                                                                                                                                                                                                                                                                                                                                                                                                                                                                                                                                                                                                                                                                                                                                                                                                                                                                                                                                                                                                                                                                                                                                                                                                                                                                                                                                                                                                                                                                                                                                                                                                                                                                                                                                                                                                                                                                                             | 40   | S.S. Antoinette, River Empress<br>or River Queen        |  |  |
|                | REMARKABLE RHINE & HISTORIC HOLLAND • •                                                                                                                                                                                                                                                                                                                                                                                                                                                                                                                                                                                                                                                                                                                                                                                                                                                                                                                                                                                                                                                                                                                                                                                                                                                                                                                                                                                                                                                                                                                                                                                                                                                                                                                                                                                                                                                                                                                                                                                                                                                                                        | 42   | River Empress                                           |  |  |
|                | New DUTCH DELIGHT •<br>8 Days from Amsterdam to Amsterdam                                                                                                                                                                                                                                                                                                                                                                                                                                                                                                                                                                                                                                                                                                                                                                                                                                                                                                                                                                                                                                                                                                                                                                                                                                                                                                                                                                                                                                                                                                                                                                                                                                                                                                                                                                                                                                                                                                                                                                                                                                                                      | 44   | River Empress                                           |  |  |
|                | RHINE, MOSELLE & BLISSFUL BADEN-BADEN<br>12 Days from Baden-Baden to Frankfurt                                                                                                                                                                                                                                                                                                                                                                                                                                                                                                                                                                                                                                                                                                                                                                                                                                                                                                                                                                                                                                                                                                                                                                                                                                                                                                                                                                                                                                                                                                                                                                                                                                                                                                                                                                                                                                                                                                                                                                                                                                                 | 46   | River Queen                                             |  |  |
|                | EUROPEAN JEWELS •<br>16 Days from Budapest to Amsterdam                                                                                                                                                                                                                                                                                                                                                                                                                                                                                                                                                                                                                                                                                                                                                                                                                                                                                                                                                                                                                                                                                                                                                                                                                                                                                                                                                                                                                                                                                                                                                                                                                                                                                                                                                                                                                                                                                                                                                                                                                                                                        | 47   | River Duchess                                           |  |  |
|                | ENCHANTING DANUBE<br>8 Days from Budapest to Passau                                                                                                                                                                                                                                                                                                                                                                                                                                                                                                                                                                                                                                                                                                                                                                                                                                                                                                                                                                                                                                                                                                                                                                                                                                                                                                                                                                                                                                                                                                                                                                                                                                                                                                                                                                                                                                                                                                                                                                                                                                                                            | 48   | S.S. Maria Theresa                                      |  |  |
|                | <b>DELIGHTFUL DANUBE &amp; PRAGUE</b> • •<br>10 Days from Budapest to Prague                                                                                                                                                                                                                                                                                                                                                                                                                                                                                                                                                                                                                                                                                                                                                                                                                                                                                                                                                                                                                                                                                                                                                                                                                                                                                                                                                                                                                                                                                                                                                                                                                                                                                                                                                                                                                                                                                                                                                                                                                                                   | 50   | S.S. Beatrice                                           |  |  |
|                | AUTHENTIC DANUBE & PRAGUE •<br>10 Days from Vienna to Prague                                                                                                                                                                                                                                                                                                                                                                                                                                                                                                                                                                                                                                                                                                                                                                                                                                                                                                                                                                                                                                                                                                                                                                                                                                                                                                                                                                                                                                                                                                                                                                                                                                                                                                                                                                                                                                                                                                                                                                                                                                                                   | 51   | River Princess                                          |  |  |
|                | CLASSIC GERMANY & AMSTERDAM<br>8 Days from Amsterdam to Nuremberg                                                                                                                                                                                                                                                                                                                                                                                                                                                                                                                                                                                                                                                                                                                                                                                                                                                                                                                                                                                                                                                                                                                                                                                                                                                                                                                                                                                                                                                                                                                                                                                                                                                                                                                                                                                                                                                                                                                                                                                                                                                              | 52   | River Princess                                          |  |  |
|                | HIGHLIGHTS OF EASTERN EUROPE<br>10 Days from Budapest to Bucharest                                                                                                                                                                                                                                                                                                                                                                                                                                                                                                                                                                                                                                                                                                                                                                                                                                                                                                                                                                                                                                                                                                                                                                                                                                                                                                                                                                                                                                                                                                                                                                                                                                                                                                                                                                                                                                                                                                                                                                                                                                                             | 53   | S.S. Beatrice or River Duchess                          |  |  |
|                | RHINE, MAIN & DANUBE DISCOVERY<br>15 Days from Amsterdam to Vienna                                                                                                                                                                                                                                                                                                                                                                                                                                                                                                                                                                                                                                                                                                                                                                                                                                                                                                                                                                                                                                                                                                                                                                                                                                                                                                                                                                                                                                                                                                                                                                                                                                                                                                                                                                                                                                                                                                                                                                                                                                                             | 54   | River Princess                                          |  |  |
|                | <b>PORTRAITS OF EASTERN EUROPE</b><br>19 Days from Prague to Bucharest                                                                                                                                                                                                                                                                                                                                                                                                                                                                                                                                                                                                                                                                                                                                                                                                                                                                                                                                                                                                                                                                                                                                                                                                                                                                                                                                                                                                                                                                                                                                                                                                                                                                                                                                                                                                                                                                                                                                                                                                                                                         | 55   | S.S. Beatrice                                           |  |  |
|                | ULTIMATE EUROPEAN JOURNEY<br>25 Days from Amsterdam to Bucharest                                                                                                                                                                                                                                                                                                                                                                                                                                                                                                                                                                                                                                                                                                                                                                                                                                                                                                                                                                                                                                                                                                                                                                                                                                                                                                                                                                                                                                                                                                                                                                                                                                                                                                                                                                                                                                                                                                                                                                                                                                                               | 55   | River Duchess                                           |  |  |
| E              | MILAN, VENICE & THE GEMS OF NORTHERN ITALY  10 Days from Milan to Venice                                                                                                                                                                                                                                                                                                                                                                                                                                                                                                                                                                                                                                                                                                                                                                                                                                                                                                                                                                                                                                                                                                                                                                                                                                                                                                                                                                                                                                                                                                                                                                                                                                                                                                                                                                                                                                                                                                                                                                                                                                                       | 56   | S.S. La Venezia                                         |  |  |
|                | PARIS & NORMANDY<br>8 Days from Paris to Paris                                                                                                                                                                                                                                                                                                                                                                                                                                                                                                                                                                                                                                                                                                                                                                                                                                                                                                                                                                                                                                                                                                                                                                                                                                                                                                                                                                                                                                                                                                                                                                                                                                                                                                                                                                                                                                                                                                                                                                                                                                                                                 | 58   | S.S. Joie de Vivre                                      |  |  |
|                | BURGUNDY & PROVENCE<br>8 Days from Avignon to Lyon                                                                                                                                                                                                                                                                                                                                                                                                                                                                                                                                                                                                                                                                                                                                                                                                                                                                                                                                                                                                                                                                                                                                                                                                                                                                                                                                                                                                                                                                                                                                                                                                                                                                                                                                                                                                                                                                                                                                                                                                                                                                             | 59   | S.S. Catherine                                          |  |  |
| FRANCE         | BRILLIANT BORDEAUX    Brite Alternative Al | 60   | S.S. Bon Voyage                                         |  |  |
| FRA            | A PORTRAIT OF MAJESTIC FRANCE<br>15 Days from Bordeaux to Paris                                                                                                                                                                                                                                                                                                                                                                                                                                                                                                                                                                                                                                                                                                                                                                                                                                                                                                                                                                                                                                                                                                                                                                                                                                                                                                                                                                                                                                                                                                                                                                                                                                                                                                                                                                                                                                                                                                                                                                                                                                                                | 62   | S.S. Bon Voyage & S.S. Joie de Vivre                    |  |  |
|                | <b>GRAND FRANCE</b><br>15 Days from Paris to Avignon                                                                                                                                                                                                                                                                                                                                                                                                                                                                                                                                                                                                                                                                                                                                                                                                                                                                                                                                                                                                                                                                                                                                                                                                                                                                                                                                                                                                                                                                                                                                                                                                                                                                                                                                                                                                                                                                                                                                                                                                                                                                           | 62   | S.S. Joie de Vivre & S.S. Catherine                     |  |  |
|                | <b>ULTIMATE FRANCE</b><br>22 Days from Bordeaux to Avignon                                                                                                                                                                                                                                                                                                                                                                                                                                                                                                                                                                                                                                                                                                                                                                                                                                                                                                                                                                                                                                                                                                                                                                                                                                                                                                                                                                                                                                                                                                                                                                                                                                                                                                                                                                                                                                                                                                                                                                                                                                                                     | 62   | S.S. Bon Voyage, S.S. Joie de Vivre<br>& S.S. Catherine |  |  |