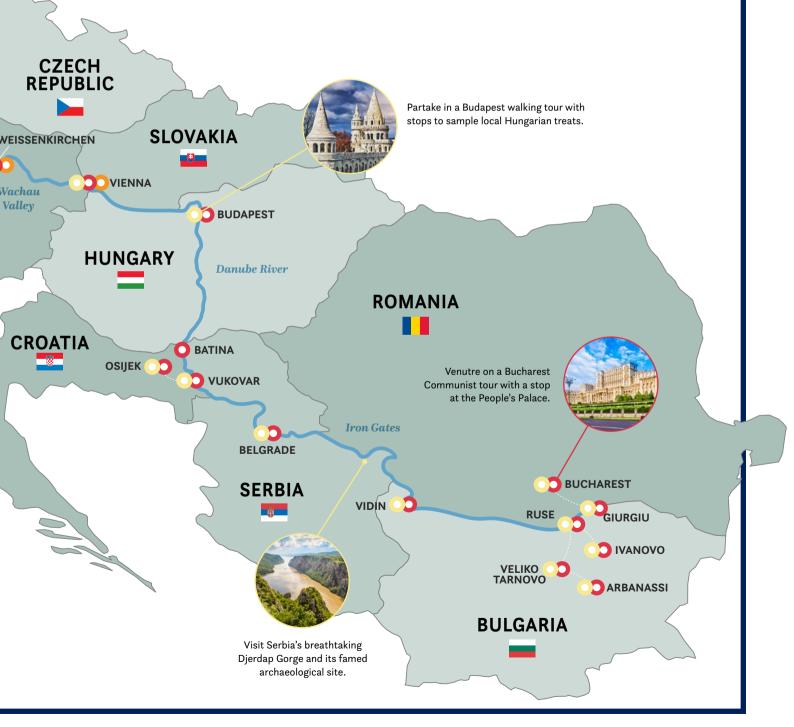

#### **MORE SPACE**

Our suites feature more room to roam, often with living areas, spacious bedrooms and larger bathrooms equipped with double sinks, tubs and marble tile.