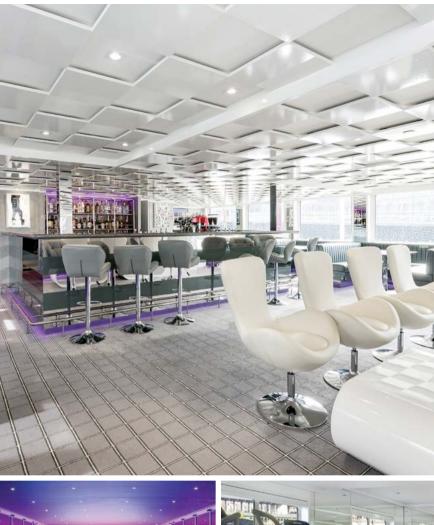

#### **BOUTIQUE SHIPS**

Floating boutique hotels purposefully designed with every luxury and comfort in mind.

With many public spaces onboard, and an average capacity of 120 guests, there's plenty of room to socialize with others or just relax by yourself.